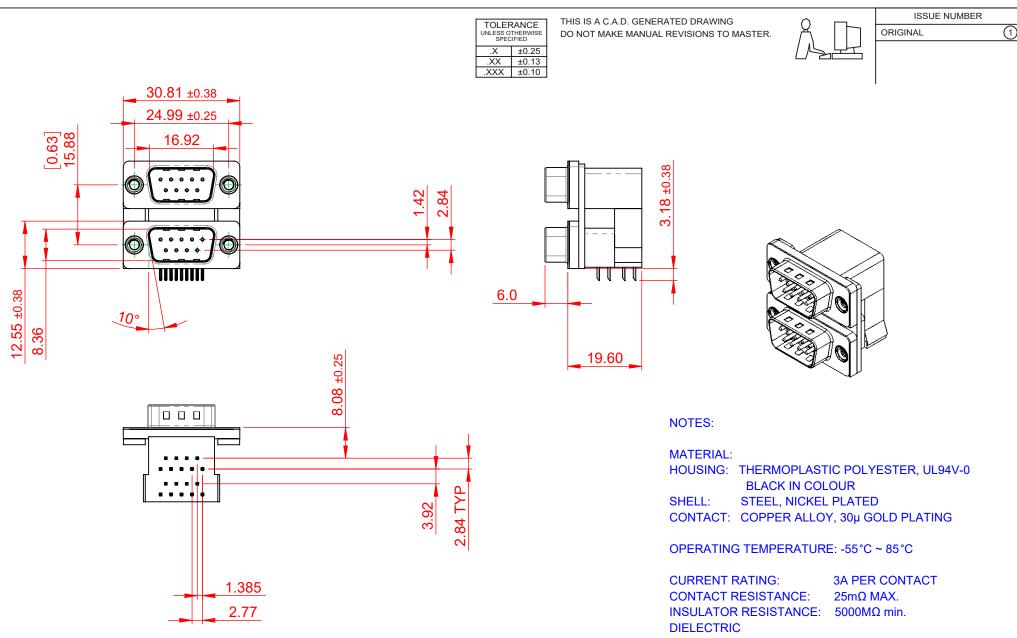

WITHSTANDING VOLTAGE: 1000V AC rms

|                                                                                | 661 SERIES D-SUB CONNECTOR                                                                                                                                                                                     |                                 | SW REFERENCE NO.: 661 ASSEMBLY |       |  |
|--------------------------------------------------------------------------------|----------------------------------------------------------------------------------------------------------------------------------------------------------------------------------------------------------------|---------------------------------|--------------------------------|-------|--|
| 661 SERIES D-SUB                                                               |                                                                                                                                                                                                                |                                 | DATE: AUG. 01/20               | )18   |  |
|                                                                                |                                                                                                                                                                                                                |                                 | DATE:                          |       |  |
| EDAC INC<br>TORONTO, ONTARIO<br>CANADA<br>YOUR CONNECTION TO QUALITY & SERVICE | THESE DRAWINGS AND SPECIFICATIONS<br>ARE THE PROPERTY OF EDAC INC.,AND<br>SHALL NOT BE REPRODUCED,OR COPIED<br>OR USED AS THE BASIS FOR THE<br>MANUFACTURE OR SALE OF APPARATUS<br>WITHOUT WRITTEN PERMISSION. | SCALE: 1:1                      | SHEET 1 OF                     | 1     |  |
|                                                                                |                                                                                                                                                                                                                | DRAWING NUMBER: 661-009-664-001 |                                | ISSUE |  |
|                                                                                |                                                                                                                                                                                                                | PART NUMBER: 661-009-           | 664-001                        | 1     |  |