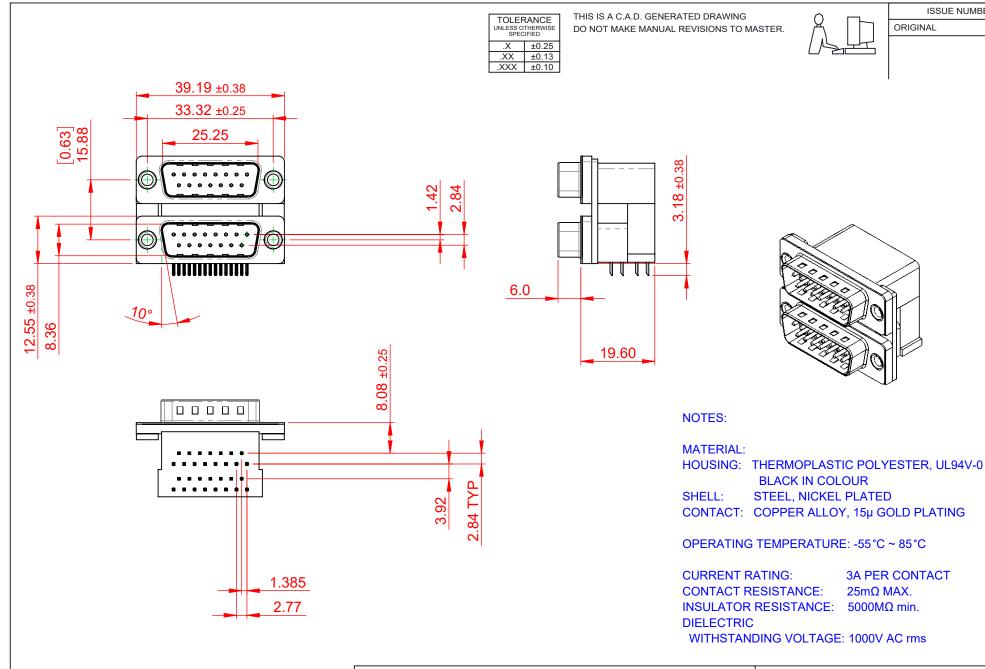

THIS SERIES FULLY CONFORMS TO THE EUROPEAN UNION DIRECTIVES 2011/65/EU FOR RoHS COMPLIANCY.

## 661 SERIES D-SUB CONNECTOR

EDAC INC TORONTO, ONTARIO CANADA

THESE DRAWINGS AND SPECIFICATIONS ARE THE PROPERTY OF EDAC INC..AND SHALL NOT BE REPRODUCED,OR COPIED OR USED AS THE BASIS FOR THE MANUFACTURE OR SALE OF APPARATUS WITHOUT WRITTEN PERMISSION.

ISSUE NUMBER

**ISSUE** DRAWING NUMBER: 661-015-364-004 PART NUMBER: 661-015-364-004