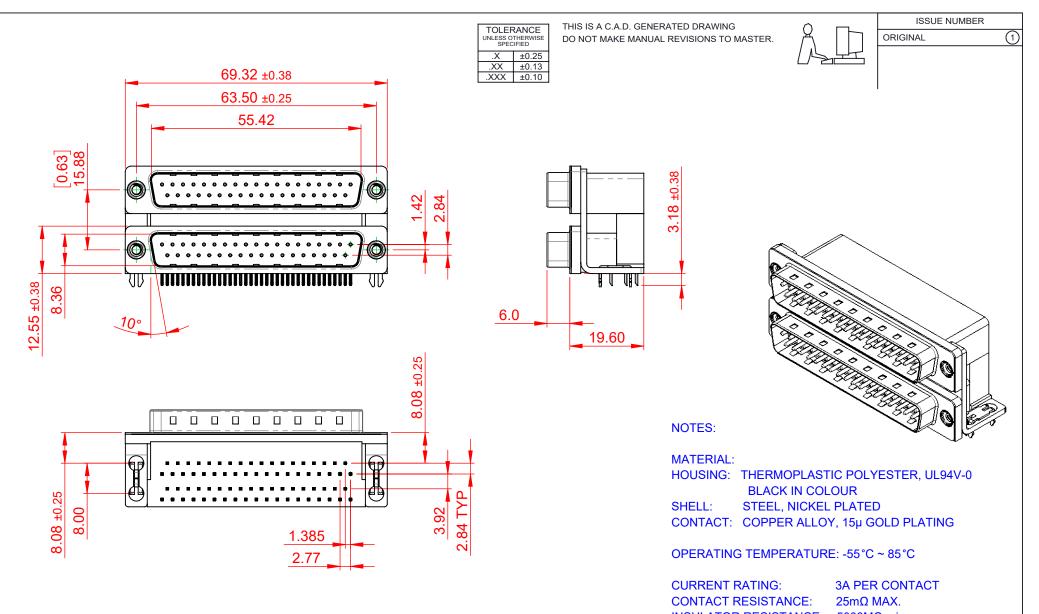

INSULATOR RESISTANCE: 5000MΩ min. DIELECTRIC WITHSTANDING VOLTAGE: 1000V AC rms

THIS SERIES FULLY CONFORMS TO THE EUROPEAN UNION DIRECTIVES 2011/65/EU FOR RoHS COMPLIANCY.

|                                      |                                        | SW REFERENCE NO.: 661 ASSEMBLY                                                                                                              |                 |                    |                    |       |
|--------------------------------------|----------------------------------------|---------------------------------------------------------------------------------------------------------------------------------------------|-----------------|--------------------|--------------------|-------|
|                                      | 661 SERIES D-SUB CONNECTOR             |                                                                                                                                             | DRAWN: C.B      |                    | DATE: AUG. 01/2018 |       |
|                                      |                                        |                                                                                                                                             | CHECKED:        |                    | DATE:              |       |
|                                      | EDAC INC<br>TORONTO, ONTARIO<br>CANADA | THESE DRAWINGS AND SPECIFICATIONS<br>ARE THE PROPERTY OF EDAC INC.,AND<br>SHALL NOT BE REPRODUCED,OR COPIED<br>OR USED AS THE BASIS FOR THE | SCALE: 1:1      |                    | SHEET 1 OF         | 1     |
|                                      |                                        |                                                                                                                                             | DRAWING NUMBER: | R: 661-037-364-032 |                    | ISSUE |
| YOUR CONNECTION TO QUALITY & SERVICE |                                        | MANUFACTURE OR SALE OF APPARATUS<br>WITHOUT WRITTEN PERMISSION.                                                                             | PART NUMBER:    | 661-037-3          | 364-032            | 1     |