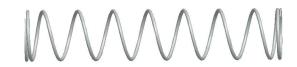

## **NOTES:**

Material : Stainless Steel
 Finish : Glod Irridite

3. Ends: Closed and Ground

4. Total Coils: 10.000

5. Sugg. Max. Deflection: 1.600 (in)6. Sugg. Max. Load: 2.300 (lbs)

7. All Drawing Dimensions are in Inches [mm]