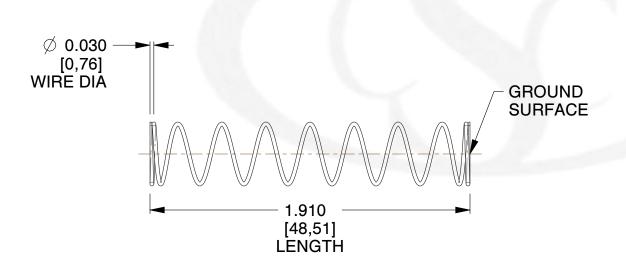

## **NOTES:**

Material : Stainless Steel
 Finish : Glod Irridite

3. Ends: Closed and Ground

4. Total Coils: 10.000

5. Sugg. Max. Deflection: 1.600 (in)6. Sugg. Max. Load: 2.300 (lbs)

7. All Drawing Dimensions are in Inches [mm]