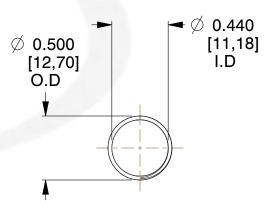

## **NOTES:**

Material : Stainless Steel
 Finish : Glod Irridite

3. Ends: Closed and Ground

4. Total Coils: 10.000

5. Sugg. Max. Deflection: 1.600 (in)6. Sugg. Max. Load: 2.300 (lbs)

7. All Drawing Dimensions are in Inches [mm]