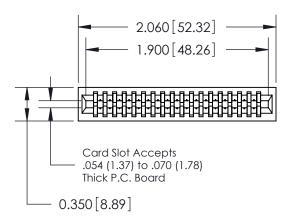

THIS IS A C.A.D. GENERATED DRAWING DO NOT MAKE MANUAL REVISIONS TO MASTER.

ORIGINAL

Contact Information
560-Make Before Break (MBB) - Tail LG.=.190(4.83)
.100" (2.54mm) Contact Spacing x .200" (5.08mm) Row Spacing