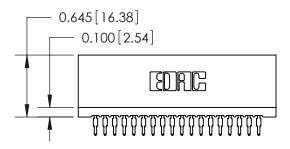

THIS IS A C.A.D. GENERATED DRAWING DO NOT MAKE MANUAL REVISIONS TO MASTER.

ORIGINAL

Contact Information
560-Make Before Break (MBB) - Tail LG.=.190(4.83)
.100" (2.54mm) Contact Spacing x .200" (5.08mm) Row Spacing