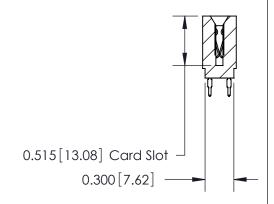

THIS IS A C.A.D. GENERATED DRAWING DO NOT MAKE MANUAL REVISIONS TO MASTER.

ORIGINAL

Contact Information
560-Make Before Break (MBB) - Tail LG.=.190(4.83)
.100" (2.54mm) Contact Spacing x .200" (5.08mm) Row Spacing