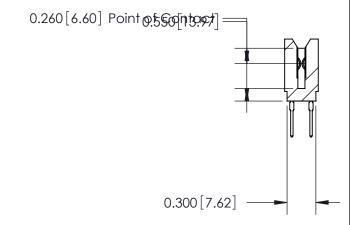

THIS IS A C.A.D. GENERATED DRAWING DO NOT MAKE MANUAL REVISIONS TO MASTER.

ISSUE NUMBER

ORIGINAL

Contact Information
522-P.C. Tail, Regular Point - Tail LG.=.375(9.53)
.100" (2.54mm) Contact Spacing x .200" (5.08mm) Row Spacing