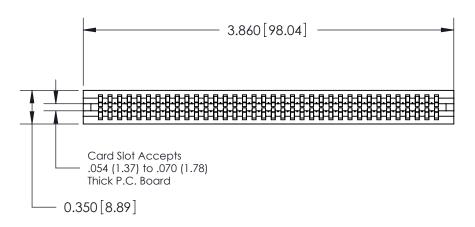

THIS IS A C.A.D. GENERATED DRAWING DO NOT MAKE MANUAL REVISIONS TO MASTER.

ISSUE NUMBER

ORIGINAL

Contact Information
522-P.C. Tail, Regular Point - Tail LG.=.375(9.53)
.100" (2.54mm) Contact Spacing x .200" (5.08mm) Row Spacing