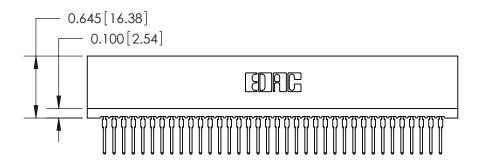

THIS IS A C.A.D. GENERATED DRAWING DO NOT MAKE MANUAL REVISIONS TO MASTER.

ISSUE NUMBER

ORIGINAL

Contact Information
522-P.C. Tail, Regular Point - Tail LG.=.375(9.53)
.100" (2.54mm) Contact Spacing x .200" (5.08mm) Row Spacing