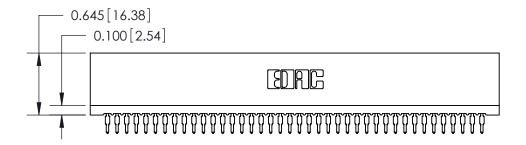

THIS IS A C.A.D. GENERATED DRAWING DO NOT MAKE MANUAL REVISIONS TO MASTER.

ORIGINAL

Contact Information
560-Make Before Break (MBB) - Tail LG.=.190(4.83)
.100" (2.54mm) Contact Spacing x .200" (5.08mm) Row Spacing

| 745 Series Ultra-Mate Card Edge Connector - Press Fit |                                                                                                                                                                                                  | ACAD REFERENCE NO. 745-ENG MASTER |                 | MASTER |
|-------------------------------------------------------|--------------------------------------------------------------------------------------------------------------------------------------------------------------------------------------------------|-----------------------------------|-----------------|--------|
|                                                       |                                                                                                                                                                                                  | DRAWN: J.LEE                      | DATE: MAY 04/09 |        |
| Part Number: 745-080-560-201                          |                                                                                                                                                                                                  | CHECKED:                          | DATE:           |        |
| EDAC INC TORONTO, ONTARIO                             | THESE DRAWINGS AND SPECIFICATIONS ARE THE PROPERTY OF EDAC INC.,AND SHALL NOT BE REPRODUCED, OR COPIED OR USED AS THE BASIS FOR THE MANUFACTURE OR SALE OF APPARATUS WITHOUT WRITTEN PERMISSION. | SCALE:                            | SHEET           | 1 OF 2 |
|                                                       |                                                                                                                                                                                                  | DRAWING NUMBER                    |                 | ISSUE  |
| YOUR CONNECTION TO QUALITY & SERVICE                  |                                                                                                                                                                                                  | 745-ENG MASTER                    |                 | 1      |