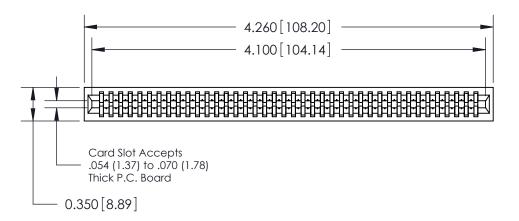

THIS IS A C.A.D. GENERATED DRAWING DO NOT MAKE MANUAL REVISIONS TO MASTER.

ORIGINAL

Contact Information
560-Make Before Break (MBB) - Tail LG.=.190(4.83)
.100" (2.54mm) Contact Spacing x .200" (5.08mm) Row Spacing

| 745 Series Ultra-Mate Card Edge Connector - Press Fit |                                                                                                                                                                                                  | ACAD REFERENCE NO. 745-ENG MASTER |                 | MASTER |
|-------------------------------------------------------|--------------------------------------------------------------------------------------------------------------------------------------------------------------------------------------------------|-----------------------------------|-----------------|--------|
|                                                       |                                                                                                                                                                                                  | DRAWN: J.LEE                      | DATE: MAY 04/09 |        |
| Part Number: 745-080-560-201                          |                                                                                                                                                                                                  | CHECKED:                          | DATE:           |        |
| EDAC INC TORONTO, ONTARIO                             | THESE DRAWINGS AND SPECIFICATIONS ARE THE PROPERTY OF EDAC INC.,AND SHALL NOT BE REPRODUCED, OR COPIED OR USED AS THE BASIS FOR THE MANUFACTURE OR SALE OF APPARATUS WITHOUT WRITTEN PERMISSION. | SCALE:                            | SHEET           | 1 OF 2 |
|                                                       |                                                                                                                                                                                                  | DRAWING NUMBER                    |                 | ISSUE  |
| YOUR CONNECTION TO QUALITY & SERVICE                  |                                                                                                                                                                                                  | 745-ENG MASTER                    |                 | 1      |