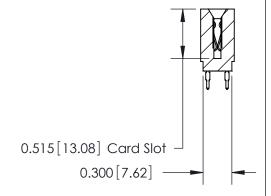

THIS IS A C.A.D. GENERATED DRAWING DO NOT MAKE MANUAL REVISIONS TO MASTER.

ORIGINAL

Contact Information
560-Make Before Break (MBB) - Tail LG.=.190(4.83)
.100" (2.54mm) Contact Spacing x .200" (5.08mm) Row Spacing

| 745 Series Ultra-Mate Card Edge Connector - Press Fit |                                                                                                                                                                                                  | ACAD REFERENCE NO. 745-ENG MASTER |                 | MASTER |
|-------------------------------------------------------|--------------------------------------------------------------------------------------------------------------------------------------------------------------------------------------------------|-----------------------------------|-----------------|--------|
|                                                       |                                                                                                                                                                                                  | DRAWN: J.LEE                      | DATE: MAY 04/09 |        |
| Part Number: 745-080-560-201                          |                                                                                                                                                                                                  | CHECKED:                          | DATE:           |        |
| EDAC INC TORONTO, ONTARIO                             | THESE DRAWINGS AND SPECIFICATIONS ARE THE PROPERTY OF EDAC INC.,AND SHALL NOT BE REPRODUCED, OR COPIED OR USED AS THE BASIS FOR THE MANUFACTURE OR SALE OF APPARATUS WITHOUT WRITTEN PERMISSION. | SCALE:                            | SHEET           | 1 OF 2 |
|                                                       |                                                                                                                                                                                                  | DRAWING NUMBER                    |                 | ISSUE  |
| YOUR CONNECTION TO QUALITY & SERVICE                  |                                                                                                                                                                                                  | 745-ENG MASTER                    |                 | 1      |