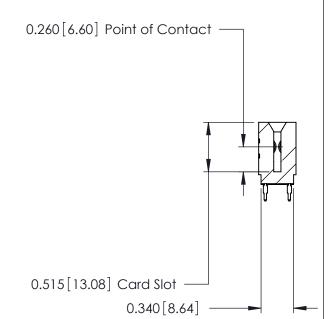

THIS IS A C.A.D. GENERATED DRAWING DO NOT MAKE MANUAL REVISIONS TO MASTER.

ISSUE NUMBER

ORIGINAL

Contact Information
520-P.C. Tail, Regular Point - Tail LG.=.175(4.45)
.125" (3.18mm) Contact Spacing x .250" (6.35mm) Row Spacing

|  | 746 Series Ultra-Mate Card Edge Connector - Press Fit |                   |                                                                                                                                    | ACAD REFERENCE NO. |       | 746-ENG MASTER  |        |
|--|-------------------------------------------------------|-------------------|------------------------------------------------------------------------------------------------------------------------------------|--------------------|-------|-----------------|--------|
|  |                                                       |                   |                                                                                                                                    | DRAWN:             | J.LEE | DATE: AUG 20/09 |        |
|  | Part Number: 746-018-520-201                          |                   |                                                                                                                                    | CHECKED:           |       | DATE:           |        |
|  |                                                       | EDAC INC          | THESE DRAWINGS AND SPECIFICATIONS ARE THE PROPERTY OF EDAC INC.,AND SHALL NOT BE REPRODUCED,OR COPIED OR USED AS THE BASIS FOR THE | SCALE:             |       | SHEET           | 1 OF 1 |
|  |                                                       | TORONTO, ONTARIO  |                                                                                                                                    | DRAWING NUMBER     |       |                 | ISSUE  |
|  | YOUR CONNECTION TO QUALITY & SERVICE                  |                   | MANUFACTURE OR SALE OF APPARATUS WITHOUT WRITTEN PERMISSION.                                                                       | 746-ENG MASTER     |       | ₹               | 1      |
|  | TOUR CONNECTION TO                                    | QUALITY & SERVICE | WITHOUT WRITTEN PERMISSION.                                                                                                        |                    |       |                 |        |