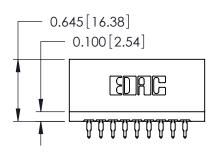

THIS IS A C.A.D. GENERATED DRAWING DO NOT MAKE MANUAL REVISIONS TO MASTER.

ISSUE NUMBER

ORIGINAL

Contact Information
520-P.C. Tail, Regular Point - Tail LG.=.175(4.45)
.125" (3.18mm) Contact Spacing x .250" (6.35mm) Row Spacing

|  | 746 Series Ultra-Mate Card Edge Connector - Press Fit |                   |                                                                                                                                    | ACAD REFERENCE NO. |       | 746-ENG MASTER  |        |
|--|-------------------------------------------------------|-------------------|------------------------------------------------------------------------------------------------------------------------------------|--------------------|-------|-----------------|--------|
|  |                                                       |                   |                                                                                                                                    | DRAWN:             | J.LEE | DATE: AUG 20/09 |        |
|  | Part Number: 746-018-520-201                          |                   |                                                                                                                                    | CHECKED:           |       | DATE:           |        |
|  |                                                       | EDAC INC          | THESE DRAWINGS AND SPECIFICATIONS ARE THE PROPERTY OF EDAC INC.,AND SHALL NOT BE REPRODUCED,OR COPIED OR USED AS THE BASIS FOR THE | SCALE:             |       | SHEET           | 1 OF 1 |
|  |                                                       | TORONTO, ONTARIO  |                                                                                                                                    | DRAWING NUMBER     |       |                 | ISSUE  |
|  | YOUR CONNECTION TO QUALITY & SERVICE                  |                   | MANUFACTURE OR SALE OF APPARATUS WITHOUT WRITTEN PERMISSION.                                                                       | 746-ENG MASTER     |       | ₹               | 1      |
|  | TOUR CONNECTION TO                                    | QUALITY & SERVICE | WITHOUT WRITTEN PERMISSION.                                                                                                        |                    |       |                 |        |