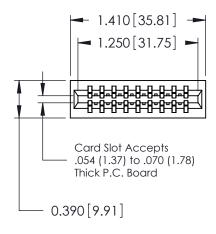

THIS IS A C.A.D. GENERATED DRAWING DO NOT MAKE MANUAL REVISIONS TO MASTER.

ISSUE NUMBER

ORIGINAL

Contact Information
520-P.C. Tail, Regular Point - Tail LG.=.175(4.45)
.125" (3.18mm) Contact Spacing x .250" (6.35mm) Row Spacing

|  | 746 Series Ultra-Mate Card Edge Connector - Press Fit |                   |                                                                                                                                    | ACAD REFERENCE NO. |       | 746-ENG MASTER  |        |
|--|-------------------------------------------------------|-------------------|------------------------------------------------------------------------------------------------------------------------------------|--------------------|-------|-----------------|--------|
|  |                                                       |                   |                                                                                                                                    | DRAWN:             | J.LEE | DATE: AUG 20/09 |        |
|  | Part Number: 746-018-520-201                          |                   |                                                                                                                                    | CHECKED:           |       | DATE:           |        |
|  |                                                       | EDAC INC          | THESE DRAWINGS AND SPECIFICATIONS ARE THE PROPERTY OF EDAC INC.,AND SHALL NOT BE REPRODUCED,OR COPIED OR USED AS THE BASIS FOR THE | SCALE:             |       | SHEET           | 1 OF 1 |
|  |                                                       | TORONTO, ONTARIO  |                                                                                                                                    | DRAWING NUMBER     |       |                 | ISSUE  |
|  | YOUR CONNECTION TO QUALITY & SERVICE                  |                   | MANUFACTURE OR SALE OF APPARATUS WITHOUT WRITTEN PERMISSION.                                                                       | 746-ENG MASTER     |       | ₹               | 1      |
|  | TOUR CONNECTION TO                                    | QUALITY & SERVICE | WITHOUT WRITTEN PERMISSION.                                                                                                        |                    |       |                 |        |