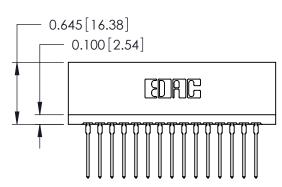

THIS IS A C.A.D. GENERATED DRAWING DO NOT MAKE MANUAL REVISIONS TO MASTER.

ORIGINAL

Contact Information
540-Wire Wrap, Regular Point - Tail LG.=.560(14.22)
.125" (3.18mm) Contact Spacing x .250" (6.35mm) Row Spacing