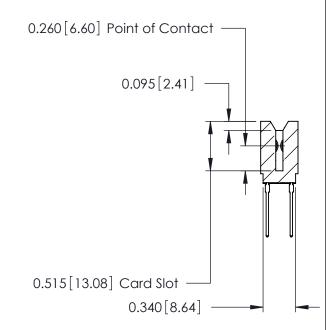

THIS IS A C.A.D. GENERATED DRAWING DO NOT MAKE MANUAL REVISIONS TO MASTER.

ORIGINAL

Contact Information
540-Wire Wrap, Regular Point - Tail LG.=.560(14.22)
.125" (3.18mm) Contact Spacing x .250" (6.35mm) Row Spacing