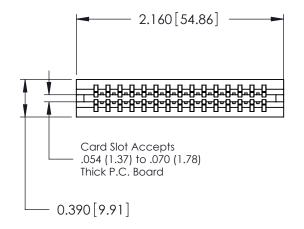

| 746 Series Ultra-Mate Card Edge Connector - Press Fit |                  |                                                                                                                                                                     | ACAD REFERENCE NO. |       | 746-ENG MASTER  |        |
|-------------------------------------------------------|------------------|---------------------------------------------------------------------------------------------------------------------------------------------------------------------|--------------------|-------|-----------------|--------|
|                                                       |                  |                                                                                                                                                                     | DRAWN:             | J.LEE | DATE: AUG 20/09 |        |
| Part Number: 746-030-540-206                          |                  |                                                                                                                                                                     | CHECKED:           |       | DATE:           |        |
|                                                       | EDAC INC         | THESE DRAWINGS AND SPECIFICATIONS ARE THE PROPERTY OF EDAC INC.,AND SHALL NOT BE REPRODUCED,OR COPIED OR USED AS THE BASIS FOR THE MANUFACTURE OR SALE OF APPARATUS | SCALE:             |       | SHEET           | 1 OF 1 |
|                                                       | TORONTO, ONTARIO |                                                                                                                                                                     | DRAWING NUMBER     |       |                 | ISSUE  |
|                                                       | CANADA           |                                                                                                                                                                     | 746-ENG MASTEI     |       | ₹               | 1      |
| YOUR CONNECTION TO QUALITY & SERVICE                  |                  | WITHOUT WRITTEN PERMISSION.                                                                                                                                         |                    |       |                 |        |