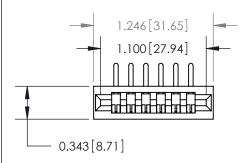

## **Contact Detail**

90 Degree Bend (Code 545 Contacts)

.156 [3.96] Contact Spacing x .200 [5.08] Row Spacing

**See Accompanying Page for:** 

**Contact Bend Details** 

**SECTION A-A** 

.095 [2.41] Point of Contact (Measured from bottom of Card Slot) Card Slot Accepts .054 [1.37] to .070 [1.78] Thick P.C. Board