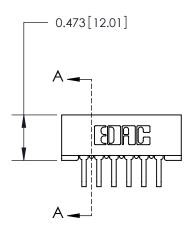

## **Contact Detail**

90 Degree Bend (Code 545 Contacts)

.156 [3.96] Contact Spacing x .200 [5.08] Row Spacing

**See Accompanying Page for:** 

**Contact Bend Details** 

**SECTION A-A** 

.095 [2.41] Point of Contact (Measured from bottom of Card Slot) Card Slot Accepts .054 [1.37] to .070 [1.78] Thick P.C. Board