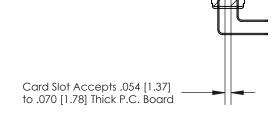

## **Contact Detail**

90 Degree Bend (Code 522 and 540 Contacts)

.156 [3.96] Contact Spacing x .200 [5.08] Row Spacing

**SECTION A-A** 

.095 [2.41] Point of Contact (Measured from bottom of Card Slot)

**See Accompanying Page for:** 