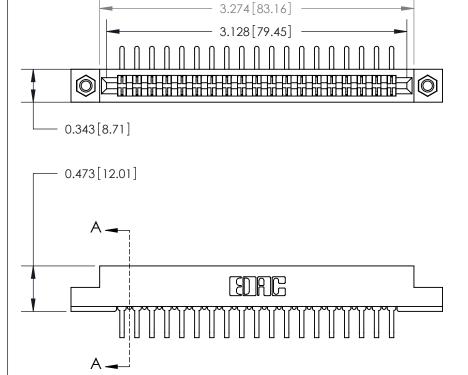

**Mounting Option** 

M3-0.5 Metric Threaded Inserts

## **Contact Detail**

90 Degree Bend (Code 522 and 540 Contacts)

.156 [3.96] Contact Spacing x .200 [5.08] Row Spacing

**SECTION A-A** 

.095 [2.41] Point of Contact (Measured from bottom of Card Slot)

**See Accompanying Page for:** 

**Contact Bend Details** 

807/857 Series High Temp Card Edge Connector Part Number: 807-038-458-207

YOUR CONNECTION TO QUALITY & SERVICE

| ACAD REFERENCE NO. 807 ENG MASTER |                  |
|-----------------------------------|------------------|
| DRAWN: J.LEE                      | DATE: AUG. 11/09 |
| CHECKED:                          | DATE:            |
| SCALE: NTS                        | SHEET 1 OF 2     |
| DRAWING NUMBER                    | ISSUE            |