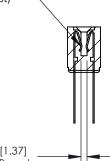

Card Slot Accepts .054 [1.37] to .070 [1.78] Thick P.C. Board

**See Accompanying Page for:** 

**Contact Bend Details** 

807/857 Series High Temp Card Edge Connector Part Number: 807-050-442-208

| ACAD REFERENCE NO. 807 ENG MASTER |                  |
|-----------------------------------|------------------|
| DRAWN: J.LEE                      | DATE: AUG. 11/09 |
| CHECKED:                          | DATE:            |
| SCALE: NTS                        | SHEET 1 OF 2     |
| DRAWING NUMBER                    | ISSUE            |