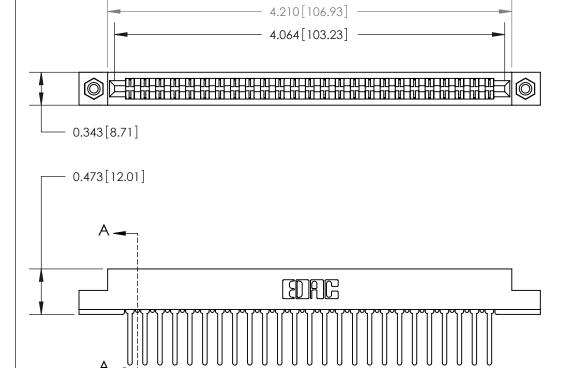

**Mounting Option** 

#4-40 Unified Threaded Inserts

## **Contact Detail**

Wire Wrap .046x.013(1.17x0.33) - Tail LG=.520(13.21)

.156 [3.96] Contact Spacing x .200 [5.08] Row Spacing

**SECTION A-A** 

.095 [2.41] Point of Contact (Measured from bottom of Card Slot)

Card Slot Accepts .054 [1.37] to .070 [1.78] Thick P.C. Board

**See Accompanying Page for:** 

**Contact Bend Details** 

807/857 Series High Temp Card Edge Connector Part Number: 807-050-442-208

| ACAD REFERENCE NO. 807 ENG MASTER |                  |
|-----------------------------------|------------------|
| DRAWN: J.LEE                      | DATE: AUG. 11/09 |
| CHECKED:                          | DATE:            |
| SCALE: NTS                        | SHEET 1 OF 2     |
| DRAWING NUMBER                    | ISSUE            |

807 Assembly