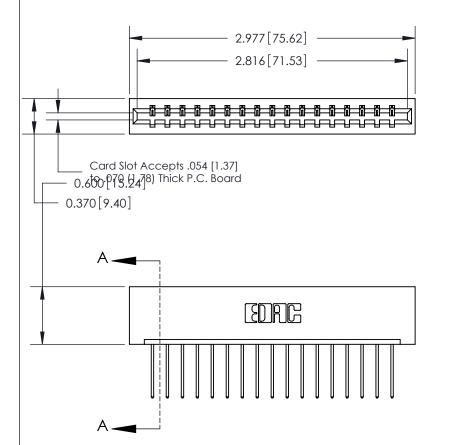

ISSUE NUMBER

ORIGINAL

SECTION A-A 0.388 [9.86] Card Slot .160 [4.06] Point of Contact-

## **See Accompanying Page for:**

- **Bend Detail**
- **Mounting Options**

833 Series High Temp Card Edge Connector Part Number: 833-017-540-101

**EDAC INC** TORONTO, ONTARIO CANADA

THESE DRAWINGS AND SPECIFICATIONS ARE THE PROPERTY OF EDAC INC., AND SHALL NOT BE REPRODUCED,OR COPIED OR USED AS THE BASIS FOR THE MANUFACTURE OR SALE OF APPARATUS WITHOUT WRITTEN PERMISSION.

| ACAD REFERENCE NO. | 833 ENG MASTER   |  |  |
|--------------------|------------------|--|--|
| DRAWN: J.LEE       | DATE: OCT. 14/09 |  |  |
| CHECKED:           | DATE:            |  |  |
| SCALE: NTS         | SHEET 1 OF 3     |  |  |
| DRAWING NUMBER     | ISSUE            |  |  |
| 833 Assembly       | 1                |  |  |