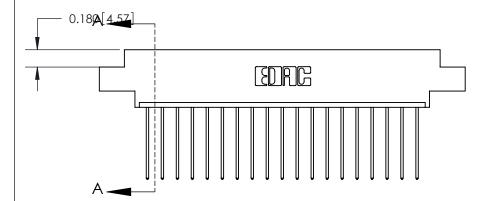

833 ENG MASTER

**See Accompanying Page for:** 

- **Bend Detail**
- **Mounting Options**

ORIGINAL (1)

ORIGINAL

| 833 Series High Temp Card Edge Connector<br>Contact Bend Detail       |                                                                                                                                                                                                 | ACAD REFERENCE NO. | 833 ENC          | MASTER        |
|-----------------------------------------------------------------------|-------------------------------------------------------------------------------------------------------------------------------------------------------------------------------------------------|--------------------|------------------|---------------|
|                                                                       |                                                                                                                                                                                                 | DRAWN: J.LEE       | DATE: OCT. 14/09 |               |
|                                                                       |                                                                                                                                                                                                 | CHECKED: DATE:     |                  |               |
| EDAC INC TORONTO, ONTARIO CANADA YOUR CONNECTION TO QUALITY & SERVICE | THESE DRAWINGS AND SPECIFICATIONS ARE THE PROPERTY OF EDAC INC.,AND SHALL NOT BE REPRODUCED,OR COPIED OR USED AS THE BASIS FOR THE MANUFACTURE OR SALE OF APPARATUS WITHOUT WRITTEN PERMISSION. | SCALE: NTS         | SHEET 2          | 2 <b>OF</b> 3 |
|                                                                       |                                                                                                                                                                                                 | DRAWING NUMBER     |                  | ISSUE         |
|                                                                       |                                                                                                                                                                                                 | 833 Assembly       |                  | 1             |