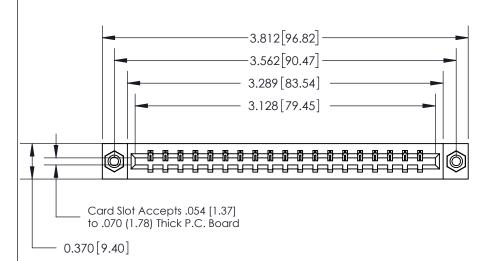

## 833 Series High Temp Card Edge Connector Part Number: 833-019-541-608

YOUR CONNECTION TO QUALITY & SERVICE

**EDAC INC** TORONTO, ONTARIO CANADA

THESE DRAWINGS AND SPECIFICATIONS ARE THE PROPERTY OF EDAC INC., AND SHALL NOT BE REPRODUCED, OR COPIED OR USED AS THE BASIS FOR THE MANUFACTURE OR SALE OF APPARATUS WITHOUT WRITTEN PERMISSION.

ISSUE NUMBER ORIGINAL

SECTION A-A 0.388 [9.86] Card Slot .160 [4.06] Point of Contact-

ACAD REFERENCE NO.

## **Contact Detail**

541-Wire Wrap .025 Sq.(0.64 Sq.) - Tail LG=.750(19.05)

.156 [3.96] Contact Spacing x .200 [5.08] Row Spacing

THIS IS A C.A.D. GENERATED DRAWING DO NOT MAKE MANUAL REVISIONS TO MASTER.