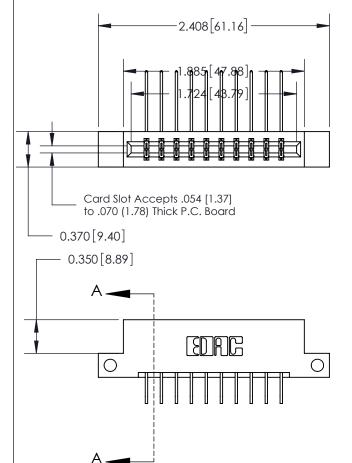

833 Series High Temp Card Edge Connector Part Number: 833-020-558-212

**EDAC INC** TORONTO, ONTARIO CANADA

THESE DRAWINGS AND SPECIFICATIONS ARE THE PROPERTY OF EDAC INC.,AND SHALL NOT BE REPRODUCED, OR COPIED OR USED AS THE BASIS FOR THE MANUFACTURE OR SALE OF APPARATUS WITHOUT WRITTEN PERMISSION.

| ACAD REFERENCE NO. | 833 ENG MASTER   |  |  |
|--------------------|------------------|--|--|
| DRAWN: J.LEE       | DATE: OCT. 14/09 |  |  |
| CHECKED:           | DATE:            |  |  |
| SCALE: NTS         | SHEET 1 OF 3     |  |  |
| DRAWING NUMBER     | ISSUE            |  |  |
| 833 Assembly       | 1                |  |  |