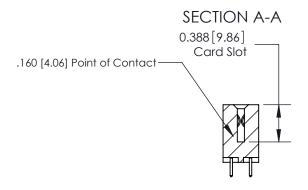

ORIGINAL (1)

ORIGINAL

| 833 Series High Temp Card Edge Connector<br>Contact Bend Detail                                            |                                                                                                                                                                 | ACAD REFERENCE NO. | 833 ENG MASTER   |               |
|------------------------------------------------------------------------------------------------------------|-----------------------------------------------------------------------------------------------------------------------------------------------------------------|--------------------|------------------|---------------|
|                                                                                                            |                                                                                                                                                                 | DRAWN: J.LEE       | DATE: OCT. 14/09 |               |
|                                                                                                            |                                                                                                                                                                 | CHECKED: DATE:     |                  |               |
| TORONTO, ONTARIO CANADA  ARE THE PROPERTY OF SHALL NOT BE REPRODO ON USED AS THE BASIS MANUFACTURE OR SALI | THESE DRAWINGS AND SPECIFICATIONS                                                                                                                               | SCALE: NTS         | SHEET 2          | 2 <b>OF</b> 3 |
|                                                                                                            | ARE THE PROPERTY OF EDAC INC., AND SHALL NOT BE REPRODUCED, OR COPIED OR USED AS THE BASIS FOR THE MANUFACTURE OR SALE OF APPARATUS WITHOUT WRITTEN PERMISSION. | DRAWING NUMBER     |                  | ISSUE         |
|                                                                                                            |                                                                                                                                                                 | 833 Assembly       |                  | 1             |