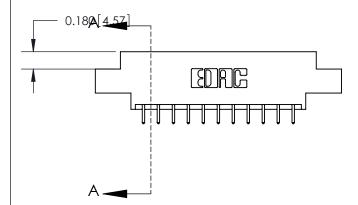

ORIGINAL (1)

ORIGINAL

| 833 Series High Temp Card Edge Connector<br>Contact Bend Detail                                            |                                                                                                                                                                 | ACAD REFERENCE NO. | 833 ENG MASTER   |               |
|------------------------------------------------------------------------------------------------------------|-----------------------------------------------------------------------------------------------------------------------------------------------------------------|--------------------|------------------|---------------|
|                                                                                                            |                                                                                                                                                                 | DRAWN: J.LEE       | DATE: OCT. 14/09 |               |
|                                                                                                            |                                                                                                                                                                 | CHECKED: DATE:     |                  |               |
| TORONTO, ONTARIO CANADA  ARE THE PROPERTY OF SHALL NOT BE REPRODO ON USED AS THE BASIS MANUFACTURE OR SALI | THESE DRAWINGS AND SPECIFICATIONS                                                                                                                               | SCALE: NTS         | SHEET 2          | 2 <b>OF</b> 3 |
|                                                                                                            | ARE THE PROPERTY OF EDAC INC., AND SHALL NOT BE REPRODUCED, OR COPIED OR USED AS THE BASIS FOR THE MANUFACTURE OR SALE OF APPARATUS WITHOUT WRITTEN PERMISSION. | DRAWING NUMBER     |                  | ISSUE         |
|                                                                                                            |                                                                                                                                                                 | 833 Assembly       |                  | 1             |