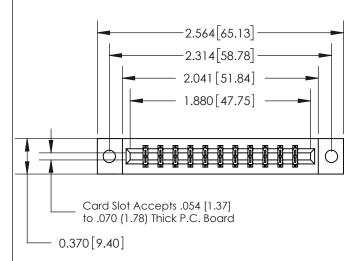

## **See Accompanying Page for:**

- **Bend Detail**
- **Mounting Options**

THIS IS A C.A.D. GENERATED DRAWING DO NOT MAKE MANUAL REVISIONS TO MASTER.

ISSUE NUMBER

ORIGINAL

833 Series High Temp Card Edge Connector Part Number: 833-022-521-802