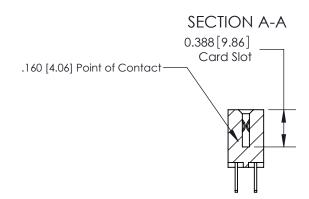

## **Contact Detail**

500-Wire Hole .050x.025(1.27x0.64) - Tail LG=.260(6.60)

.156 [3.96] Contact Spacing x .200 [5.08] Row Spacing

THIS IS A C.A.D. GENERATED DRAWING DO NOT MAKE MANUAL REVISIONS TO MASTER.

833 Assembly

**See Accompanying Page for:** 

- **Bend Detail**
- **Mounting Options**

ORIGINAL (1)

ORIGINAL

| 833 Series High Temp Card Edge Connector<br>Contact Bend Detail       |                                                                                                                                                                                                 | ACAD REFERENCE NO. | 833 ENG MASTER   |               |
|-----------------------------------------------------------------------|-------------------------------------------------------------------------------------------------------------------------------------------------------------------------------------------------|--------------------|------------------|---------------|
|                                                                       |                                                                                                                                                                                                 | DRAWN: J.LEE       | DATE: OCT. 14/09 |               |
|                                                                       |                                                                                                                                                                                                 | CHECKED: DATE:     |                  |               |
| EDAC INC TORONTO, ONTARIO CANADA YOUR CONNECTION TO QUALITY & SERVICE | THESE DRAWINGS AND SPECIFICATIONS ARE THE PROPERTY OF EDAC INC.,AND SHALL NOT BE REPRODUCED,OR COPIED OR USED AS THE BASIS FOR THE MANUFACTURE OR SALE OF APPARATUS WITHOUT WRITTEN PERMISSION. | SCALE: NTS         | SHEET 2          | 2 <b>OF</b> 3 |
|                                                                       |                                                                                                                                                                                                 | DRAWING NUMBER     |                  | ISSUE         |
|                                                                       |                                                                                                                                                                                                 | 833 Assembly       |                  | 1             |