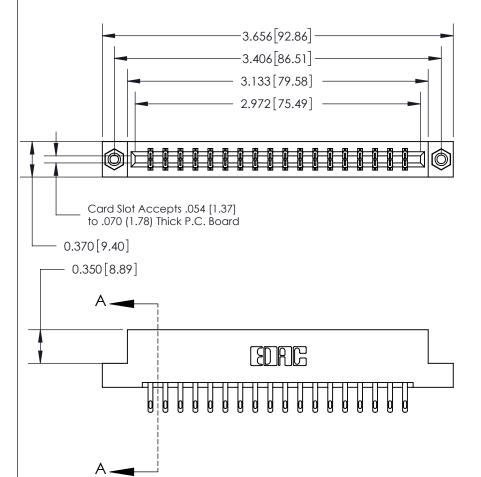

## **Contact Detail**

500-Wire Hole .050x.025(1.27x0.64) - Tail LG=.260(6.60)

.156 [3.96] Contact Spacing x .200 [5.08] Row Spacing

THIS IS A C.A.D. GENERATED DRAWING DO NOT MAKE MANUAL REVISIONS TO MASTER.

833 Assembly

**See Accompanying Page for:** 

- **Bend Detail**
- **Mounting Options**

ORIGINAL (1)

ORIGINAL

| 833 Series High Temp Card Edge Connector<br>Contact Bend Detail       |                                                                                                                                                                                                 | ACAD REFERENCE NO. | 833 ENG MASTER   |               |
|-----------------------------------------------------------------------|-------------------------------------------------------------------------------------------------------------------------------------------------------------------------------------------------|--------------------|------------------|---------------|
|                                                                       |                                                                                                                                                                                                 | DRAWN: J.LEE       | DATE: OCT. 14/09 |               |
|                                                                       |                                                                                                                                                                                                 | CHECKED: DATE:     |                  |               |
| EDAC INC TORONTO, ONTARIO CANADA YOUR CONNECTION TO QUALITY & SERVICE | THESE DRAWINGS AND SPECIFICATIONS ARE THE PROPERTY OF EDAC INC.,AND SHALL NOT BE REPRODUCED,OR COPIED OR USED AS THE BASIS FOR THE MANUFACTURE OR SALE OF APPARATUS WITHOUT WRITTEN PERMISSION. | SCALE: NTS         | SHEET 2          | 2 <b>OF</b> 3 |
|                                                                       |                                                                                                                                                                                                 | DRAWING NUMBER     |                  | ISSUE         |
|                                                                       |                                                                                                                                                                                                 | 833 Assembly       |                  | 1             |