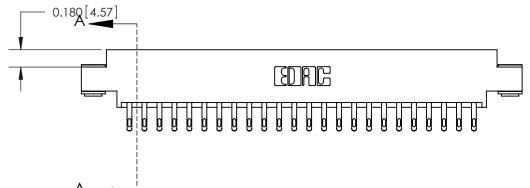

## See Accompanying Page for:

- **Bend Detail**
- **Mounting Options**

833 Series High Temp Card Edge Connector Part Number: 833-048-555-803

**EDAC INC** TORONTO, ONTARIO CANADA

THESE DRAWINGS AND SPECIFICATIONS ARE THE PROPERTY OF EDAC INC.,AND SHALL NOT BE REPRODUCED, OR COPIED OR USED AS THE BASIS FOR THE MANUFACTURE OR SALE OF APPARATUS WITHOUT WRITTEN PERMISSION.

| ACAD REFERENCE NO. | 833 ENG MASTER   |  |  |
|--------------------|------------------|--|--|
| DRAWN: J.LEE       | DATE: OCT. 14/09 |  |  |
| CHECKED:           | DATE:            |  |  |
| SCALE: NTS         | SHEET 1 OF 3     |  |  |
| DRAWING NUMBER     | ISSUE            |  |  |