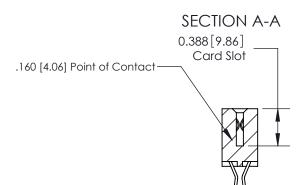

## See Accompanying Page for:

- **Bend Detail**
- **Mounting Options**

833 Series High Temp Card Edge Connector Part Number: 833-048-555-803

**EDAC INC** TORONTO, ONTARIO CANADA

THESE DRAWINGS AND SPECIFICATIONS ARE THE PROPERTY OF EDAC INC.,AND SHALL NOT BE REPRODUCED, OR COPIED OR USED AS THE BASIS FOR THE MANUFACTURE OR SALE OF APPARATUS WITHOUT WRITTEN PERMISSION.

| ACAD REFERENCE NO. | 833 ENG MASTER   |  |  |
|--------------------|------------------|--|--|
| DRAWN: J.LEE       | DATE: OCT. 14/09 |  |  |
| CHECKED:           | DATE:            |  |  |
| SCALE: NTS         | SHEET 1 OF 3     |  |  |
| DRAWING NUMBER     | ISSUE            |  |  |