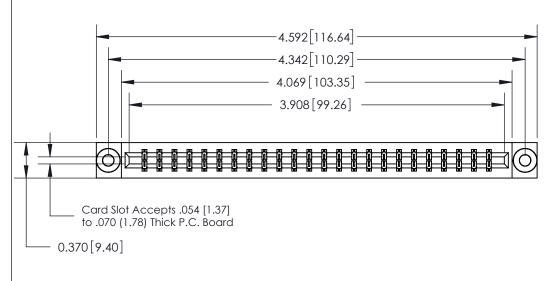

## See Accompanying Page for:

- **Bend Detail**
- **Mounting Options**

833 Series High Temp Card Edge Connector Part Number: 833-048-555-803

**EDAC INC** TORONTO, ONTARIO CANADA

THESE DRAWINGS AND SPECIFICATIONS ARE THE PROPERTY OF EDAC INC.,AND SHALL NOT BE REPRODUCED, OR COPIED OR USED AS THE BASIS FOR THE MANUFACTURE OR SALE OF APPARATUS WITHOUT WRITTEN PERMISSION.

| ACAD REFERENCE NO. | 833 ENG MASTER   |  |  |
|--------------------|------------------|--|--|
| DRAWN: J.LEE       | DATE: OCT. 14/09 |  |  |
| CHECKED:           | DATE:            |  |  |
| SCALE: NTS         | SHEET 1 OF 3     |  |  |
| DRAWING NUMBER     | ISSUE            |  |  |