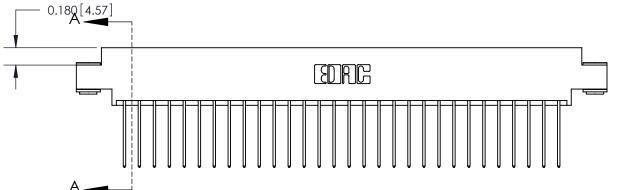

833 Assembly

ORIGINAL (1)

ORIGINAL

| 833 Series High Temp Card Edge Connector<br>Contact Bend Detail |                                                                                                                                                                                                   | ACAD REFERENCE NO. | 833 ENG MASTER   |               |
|-----------------------------------------------------------------|---------------------------------------------------------------------------------------------------------------------------------------------------------------------------------------------------|--------------------|------------------|---------------|
|                                                                 |                                                                                                                                                                                                   | DRAWN: J.LEE       | DATE: OCT. 14/09 |               |
|                                                                 |                                                                                                                                                                                                   | CHECKED: DATE:     |                  |               |
| TORONTO, ONTARIO GANADA                                         | THESE DRAWINGS AND SPECIFICATIONS ARE THE PROPERTY OF EDAC INC., AND SHALL NOT BE REPRODUCED, OR COPIED OR USED AS THE BASIS FOR THE MANUFACTURE OR SALE OF APPARATUS WITHOUT WRITTEN PERMISSION. | SCALE: NTS         | SHEET 2          | 2 <b>OF</b> 3 |
|                                                                 |                                                                                                                                                                                                   | DRAWING NUMBER     |                  | ISSUE         |
|                                                                 |                                                                                                                                                                                                   | 833 Assembly       |                  | 1             |