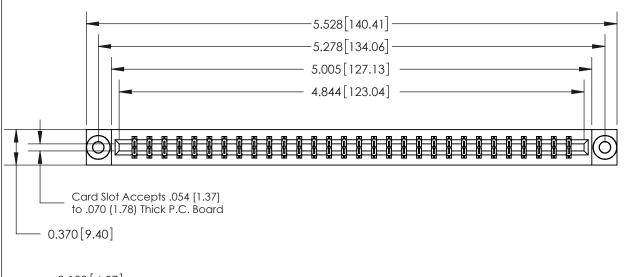

## **See Accompanying Page for:**

- **Bend Detail**
- **Mounting Options**

833 Series High Temp Card Edge Connector Part Number: 833-060-542-803

YOUR CONNECTION TO QUALITY & SERVICE

**EDAC INC** TORONTO, ONTARIO CANADA

THESE DRAWINGS AND SPECIFICATIONS ARE THE PROPERTY OF EDAC INC.,AND SHALL NOT BE REPRODUCED, OR COPIED OR USED AS THE BASIS FOR THE MANUFACTURE OR SALE OF APPARATUS WITHOUT WRITTEN PERMISSION.

| ACAD REFERENCE NO. | 833 ENG MASTER   |  |  |
|--------------------|------------------|--|--|
| DRAWN: J.LEE       | DATE: OCT. 14/09 |  |  |
| CHECKED:           | DATE:            |  |  |
| SCALE: NTS         | SHEET 1 OF 3     |  |  |
| DRAWING NUMBER     | ISSUE            |  |  |