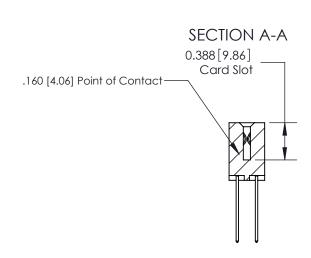

833 Assembly

ORIGINAL (1)

ORIGINAL

| 833 Series High Temp Card Edge Connector<br>Contact Bend Detail |                                                                                                                                                                                                   | ACAD REFERENCE NO. | 833 ENG MASTER   |               |
|-----------------------------------------------------------------|---------------------------------------------------------------------------------------------------------------------------------------------------------------------------------------------------|--------------------|------------------|---------------|
|                                                                 |                                                                                                                                                                                                   | DRAWN: J.LEE       | DATE: OCT. 14/09 |               |
|                                                                 |                                                                                                                                                                                                   | CHECKED: DATE:     |                  |               |
| TORONTO, ONTARIO GANADA                                         | THESE DRAWINGS AND SPECIFICATIONS ARE THE PROPERTY OF EDAC INC., AND SHALL NOT BE REPRODUCED, OR COPIED OR USED AS THE BASIS FOR THE MANUFACTURE OR SALE OF APPARATUS WITHOUT WRITTEN PERMISSION. | SCALE: NTS         | SHEET 2          | 2 <b>OF</b> 3 |
|                                                                 |                                                                                                                                                                                                   | DRAWING NUMBER     |                  | ISSUE         |
|                                                                 |                                                                                                                                                                                                   | 833 Assembly       |                  | 1             |