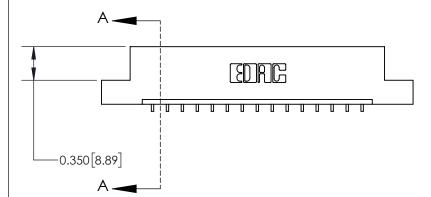

**See Accompanying Page for:** 

**Contact Bend Details** 

ISSUE NUMBER

ORIGINAL

1

| 837/887 Series High Temp Card Edge Connector<br>Contact Bend Detail |                                                                     | ACAD REFERENCE NO. | 837 ENG MASTER   |       |
|---------------------------------------------------------------------|---------------------------------------------------------------------|--------------------|------------------|-------|
|                                                                     |                                                                     | DRAWN: J.LEE       | DATE: OCT. 06/09 |       |
|                                                                     |                                                                     | CHECKED:           | DATE:            |       |
| EDAC INC THESE DRAWINGS AND SPECIFICATIONS                          | SCALE: NTS                                                          | SHEET              | 2 <b>OF</b> 2    |       |
| TORONTO, ONTARIO                                                    | ANADA OR USED AS THE BASIS FOR THE MANUFACTURE OR SALE OF APPARATUS | DRAWING NUMBER     | •                | ISSUE |
| YOUR CONNECTION TO QUALITY & SERVICE                                |                                                                     | 837 Assembly       |                  | 1     |