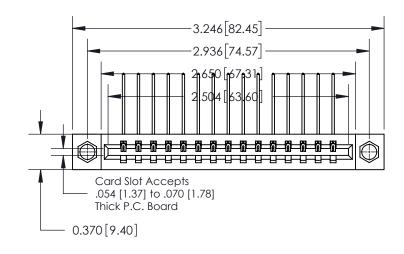

## **Contact Detail**

559-90 Degree Bend (Code 541 Contacts)

.156 [3.96] Contact Spacing x .200 [5.08] Row Spacing

THIS IS A C.A.D. GENERATED DRAWING DO NOT MAKE MANUAL REVISIONS TO MASTER.

ISSUE NUMBER ORIGINAL

0.600 [15.24] 0.330[8.38] Card Slot .160 [4.06] Point of Contact-**SECTION A-A** 

837/887 Series High Temp Card Edge Connector Part Number: 837-015-559-107

YOUR CONNECTION TO QUALITY & SERVICE

**EDAC INC** TORONTO, ONTARIO CANADA