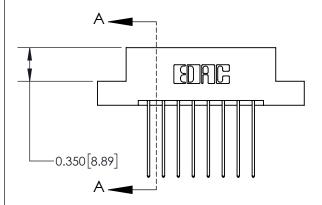

## **Mounting Option**

02-.128 (3.25) Dia. Mounting Holes

ISSUE NUMBER ORIGINAL

837/887 Series High Temp Card Edge Connector Part Number: 837-016-541-202

**EDAC INC** TORONTO, ONTARIO CANADA

THESE DRAWINGS AND SPECIFICATIONS ARE THE PROPERTY OF EDAC INC.,AND SHALL NOT BE REPRODUCED, OR COPIED OR USED AS THE BASIS FOR THE MANUFACTURE OR SALE OF APPARATUS WITHOUT WRITTEN PERMISSION.