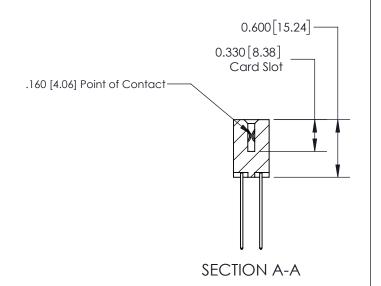

## **Contact Detail**

541-Wire Wrap .025 Sq.(0.64 Sq.) - Tail LG=.750(19.05) .156 [3.96] Contact Spacing x .200 [5.08] Row Spacing

**See Accompanying Page for:** 

**Contact Bend Details** 

THIS IS A C.A.D. GENERATED DRAWING DO NOT MAKE MANUAL REVISIONS TO MASTER.

ISSUE NUMBER ORIGINAL

837/887 Series High Temp Card Edge Connector Part Number: 837-016-541-202

**EDAC INC** TORONTO, ONTARIO CANADA

THESE DRAWINGS AND SPECIFICATIONS ARE THE PROPERTY OF EDAC INC.,AND SHALL NOT BE REPRODUCED, OR COPIED OR USED AS THE BASIS FOR THE MANUFACTURE OR SALE OF APPARATUS WITHOUT WRITTEN PERMISSION.