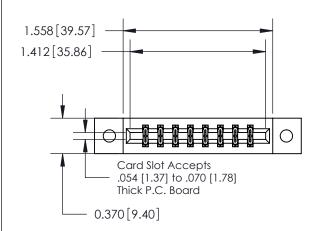

## **Mounting Option**

02-.128 (3.25) Dia. Mounting Holes

ISSUE NUMBER ORIGINAL

837/887 Series High Temp Card Edge Connector Part Number: 837-016-541-202

**EDAC INC** TORONTO, ONTARIO CANADA

THESE DRAWINGS AND SPECIFICATIONS ARE THE PROPERTY OF EDAC INC.,AND SHALL NOT BE REPRODUCED, OR COPIED OR USED AS THE BASIS FOR THE MANUFACTURE OR SALE OF APPARATUS WITHOUT WRITTEN PERMISSION.