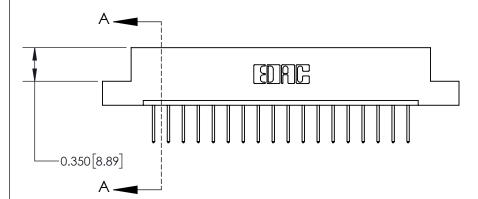

**Mounting Option** 

02-.128 (3.25) Dia. Mounting Holes

## **Contact Detail**

523-P.C. Tail .025 Sq.(0.64 Sq.) - Tail LG=.390(9.91)

.156 [3.96] Contact Spacing x .200 [5.08] Row Spacing





THIS IS A C.A.D. GENERATED DRAWING DO NOT MAKE MANUAL REVISIONS TO MASTER.



ISSUE NUMBER ORIGINAL



**See Accompanying Page for:** 

**Contact Bend Details** 

837/887 Series High Temp Card Edge Connector Part Number: 837-018-523-102



**EDAC INC** TORONTO, ONTARIO CANADA

THESE DRAWINGS AND SPECIFICATIONS ARE THE PROPERTY OF EDAC INC.,AND SHALL NOT BE REPRODUCED, OR COPIED OR USED AS THE BASIS FOR THE MANUFACTURE OR SALE OF APPARATUS WITHOUT WRITTEN PERMISSION.

| ACAD REFERENCE NO. 837 ENG MASTE |                  |  |  |
|----------------------------------|------------------|--|--|
| DRAWN: J.LEE                     | DATE: OCT. 06/09 |  |  |
| CHECKED:                         | DATE:            |  |  |
| SCALE: NTS                       | SHEET 1 OF 2     |  |  |
| DRAWING NUMBER