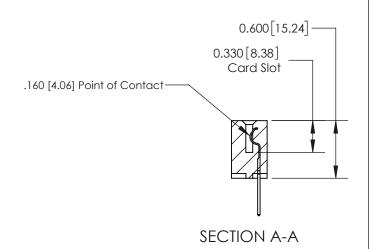

## **Contact Detail**

523-P.C. Tail .025 Sq.(0.64 Sq.) - Tail LG=.390(9.91)

.156 [3.96] Contact Spacing x .200 [5.08] Row Spacing

THIS IS A C.A.D. GENERATED DRAWING DO NOT MAKE MANUAL REVISIONS TO MASTER.