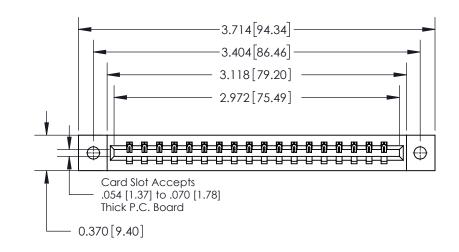

**Mounting Option** 

02-.128 (3.25) Dia. Mounting Holes

## **Contact Detail**

523-P.C. Tail .025 Sq.(0.64 Sq.) - Tail LG=.390(9.91)

.156 [3.96] Contact Spacing x .200 [5.08] Row Spacing





THIS IS A C.A.D. GENERATED DRAWING DO NOT MAKE MANUAL REVISIONS TO MASTER.



ISSUE NUMBER ORIGINAL



**See Accompanying Page for:** 

**Contact Bend Details** 

837/887 Series High Temp Card Edge Connector Part Number: 837-018-523-102



**EDAC INC** TORONTO, ONTARIO CANADA

THESE DRAWINGS AND SPECIFICATIONS ARE THE PROPERTY OF EDAC INC.,AND SHALL NOT BE REPRODUCED, OR COPIED OR USED AS THE BASIS FOR THE MANUFACTURE OR SALE OF APPARATUS WITHOUT WRITTEN PERMISSION.

| ACAD REFERENCE NO. 837 ENG MASTE |                  |  |  |
|----------------------------------|------------------|--|--|
| DRAWN: J.LEE                     | DATE: OCT. 06/09 |  |  |
| CHECKED:                         | DATE:            |  |  |
| SCALE: NTS                       | SHEET 1 OF 2     |  |  |
| DRAWING NUMB