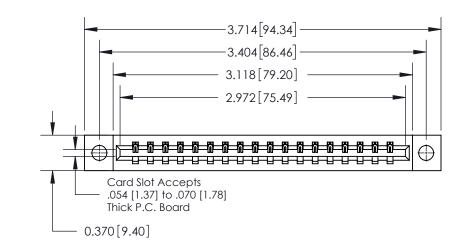

**Mounting Option** 

04-.156 (3.96) Dia. Mounting Holes

ISSUE NUMBER ORIGINAL

837/887 Series High Temp Card Edge Connector Part Number: 837-018-542-604

YOUR CONNECTION TO QUALITY & SERVICE

**EDAC INC** TORONTO, ONTARIO CANADA

THESE DRAWINGS AND SPECIFICATIONS ARE THE PROPERTY OF EDAC INC.,AND SHALL NOT BE REPRODUCED, OR COPIED OR USED AS THE BASIS FOR THE MANUFACTURE OR SALE OF APPARATUS WITHOUT WRITTEN PERMISSION.