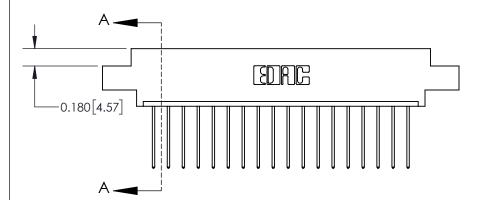

## **Contact Detail**

542-Wire Wrap .025 Sq.(0.64 Sq.) - Tail LG=.645(16.38) .156 [3.96] Contact Spacing x .200 [5.08] Row Spacing

THIS IS A C.A.D. GENERATED DRAWING DO NOT MAKE MANUAL REVISIONS TO MASTER.

ISSUE NUMBER ORIGINAL

837/887 Series High Temp Card Edge Connector Part Number: 837-018-542-604

YOUR CONNECTION TO QUALITY & SERVICE

**EDAC INC** TORONTO, ONTARIO CANADA

THESE DRAWINGS AND SPECIFICATIONS ARE THE PROPERTY OF EDAC INC.,AND SHALL NOT BE REPRODUCED, OR COPIED OR USED AS THE BASIS FOR THE MANUFACTURE OR SALE OF APPARATUS WITHOUT WRITTEN PERMISSION.