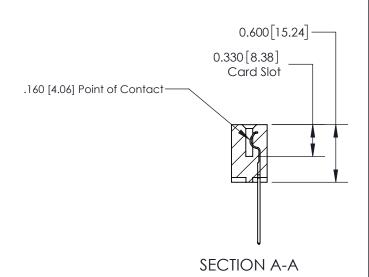

**See Accompanying Page for:** 

**Contact Bend Details** 

ISSUE NUMBER

ORIGINAL

1

| 837/887 Series High Temp Card Edge Connector<br>Contact Bend Detail |                                                                                                                                    | ACAD REFERENCE NO. | 837 ENG MASTER   |               |
|---------------------------------------------------------------------|------------------------------------------------------------------------------------------------------------------------------------|--------------------|------------------|---------------|
|                                                                     |                                                                                                                                    | DRAWN: J.LEE       | DATE: OCT. 06/09 |               |
|                                                                     |                                                                                                                                    | CHECKED:           | DATE:            |               |
| EDAC INC                                                            | THESE DRAWINGS AND SPECIFICATIONS ARE THE PROPERTY OF EDAC INC.,AND SHALL NOT BE REPRODUCED,OR COPIED OR USED AS THE BASIS FOR THE | SCALE: NTS         | SHEET            | 2 <b>OF</b> 2 |
| TORONTO, ONTARIO CANADA                                             |                                                                                                                                    | DRAWING NUMBER     | •                | ISSUE         |
| YOUR CONNECTION TO QUALITY & SERVICE                                | MANUFACTURE OR SALE OF APPARATUS WITHOUT WRITTEN PERMISSION.                                                                       | 837 Assembly       |                  | 1             |