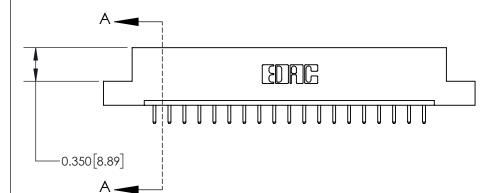

**Mounting Option** 

08-#4-40 Unified Threaded Inserts

## **Contact Detail**

520-P.C. Tail .030x.018(0.76x0.46) - Tail LG=.175(4.45) .156 [3.96] Contact Spacing x .200 [5.08] Row Spacing





THIS IS A C.A.D. GENERATED DRAWING DO NOT MAKE MANUAL REVISIONS TO MASTER.



ISSUE NUMBER

ORIGINAL



837/887 Series High Temp Card Edge Connector Part Number: 837-019-520-108

YOUR CONNECTION TO QUALITY & SERVICE

**EDAC INC** TORONTO, ONTARIO CANADA

THESE DRAWINGS AND SPECIFICATIONS ARE THE PROPERTY OF EDAC INC.,AND SHALL NOT BE REPRODUCED, OR COPIED OR USED AS THE BASIS FOR THE MANUFACTURE OR SALE OF APPARATUS WITHOUT WRITTEN PERMISSION.

| ACAD REFERENCE NO. | 837 ENG MASTER   |  |  |
|--------------------|------------------|--|--|
| DRAWN: J.LEE       | DATE: OCT. 06/09 |  |  |
| CHECKED:           | DATE:            |  |  |
| SCALE: NTS         | SHEET 1 OF 2     |  |  |
| DRAWING NUMBER     | ISSUE            |  |  |
| 837 Assembly       | 1                |  |  |

**See Accomp