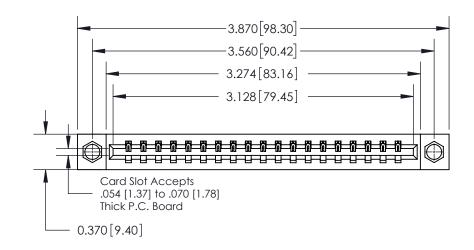

**Mounting Option** 

08-#4-40 Unified Threaded Inserts

## **Contact Detail**

520-P.C. Tail .030x.018(0.76x0.46) - Tail LG=.175(4.45) .156 [3.96] Contact Spacing x .200 [5.08] Row Spacing





THIS IS A C.A.D. GENERATED DRAWING DO NOT MAKE MANUAL REVISIONS TO MASTER.



ISSUE NUMBER

ORIGINAL



837/887 Series High Temp Card Edge Connector Part Number: 837-019-520-108

YOUR CONNECTION TO QUALITY & SERVICE

**EDAC INC** TORONTO, ONTARIO CANADA

THESE DRAWINGS AND SPECIFICATIONS ARE THE PROPERTY OF EDAC INC.,AND SHALL NOT BE REPRODUCED, OR COPIED OR USED AS THE BASIS FOR THE MANUFACTURE OR SALE OF APPARATUS WITHOUT WRITTEN PERMISSION.

| ACAD REFERENCE NO. | 837 ENG MASTER   |  |  |
|--------------------|------------------|--|--|
| DRAWN: J.LEE       | DATE: OCT. 06/09 |  |  |
| CHECKED:           | DATE:            |  |  |
| SCALE: NTS         | SHEET 1 OF 2     |  |  |
| DRAWING NUMBER     | ISSUE            |  |  |
| 837 Assembly       | 1                |  |  |

**See Acco