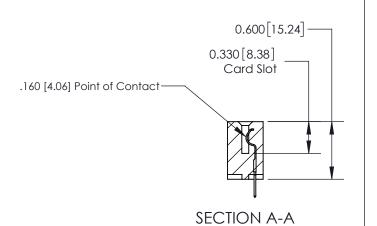

## **Contact Detail**

520-P.C. Tail .030x.018(0.76x0.46) - Tail LG=.175(4.45) .156 [3.96] Contact Spacing x .200 [5.08] Row Spacing

THIS IS A C.A.D. GENERATED DRAWING DO NOT MAKE MANUAL REVISIONS TO MASTER.