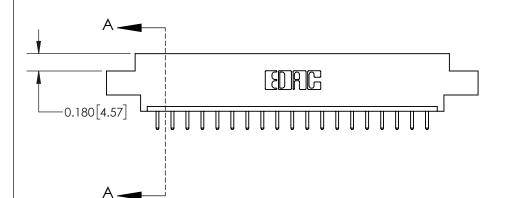

## **Contact Detail**

520-P.C. Tail .030x.018(0.76x0.46) - Tail LG=.175(4.45) .156 [3.96] Contact Spacing x .200 [5.08] Row Spacing

-3.870 [98.30] -3.560[90.42]-3.274[83.16] 3.128 [79.45] Card Slot Accepts .054 [1.37] to .070 [1.78] Thick P.C. Board 0.370 [9.40]