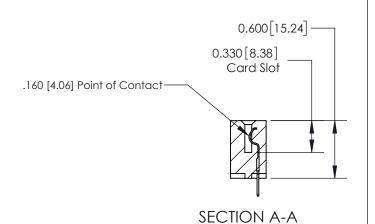

## **Contact Detail**

520-P.C. Tail .030x.018(0.76x0.46) - Tail LG=.175(4.45) .156 [3.96] Contact Spacing x .200 [5.08] Row Spacing

-3.870 [98.30] -3.560[90.42]-3.274[83.16] 3.128 [79.45] Card Slot Accepts .054 [1.37] to .070 [1.78] Thick P.C. Board 0.370 [9.40]