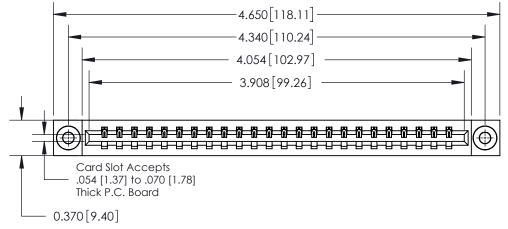

**Mounting Option** 03-.116 (2.95) I.D. Floating Eyelets **Contact Detail** 

THIS IS A C.A.D. GENERATED DRAWING DO NOT MAKE MANUAL REVISIONS TO MASTER.

ISSUE NUMBER

ORIGINAL

542-Wire Wrap .025 Sq.(0.64 Sq.) - Tail LG=.645(16.38) .156 [3.96] Contact Spacing x .200 [5.08] Row Spacing

**See Accompanying Page for:** 

**Contact Bend Details** 

837/887 Series High Temp Card Edge Connector Part Number: 837-024-542-103

YOUR CONNECTION TO QUALITY & SERVICE

**EDAC INC** TORONTO, ONTARIO CANADA