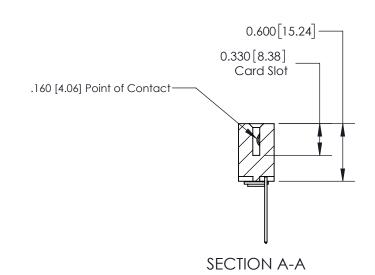

ISSUE NUMBER

ORIGINAL

1

| 837/887 Series High Temp Card Edge Connector<br>Contact Bend Detail |                                                                                                                                                                                                   | ACAD REFERENCE NO. | 837 ENG MASTER   |               |
|---------------------------------------------------------------------|---------------------------------------------------------------------------------------------------------------------------------------------------------------------------------------------------|--------------------|------------------|---------------|
|                                                                     |                                                                                                                                                                                                   | DRAWN: J.LEE       | DATE: OCT. 06/09 |               |
|                                                                     |                                                                                                                                                                                                   | CHECKED:           | DATE:            |               |
| EDAC INC                                                            | THESE DRAWINGS AND SPECIFICATIONS ARE THE PROPERTY OF EDAC INC., AND SHALL NOT BE REPRODUCED, OR COPIED OR USED AS THE BASIS FOR THE MANUFACTURE OR SALE OF APPARATUS WITHOUT WRITTEN PERMISSION. | SCALE: NTS         | SHEET            | 2 <b>OF</b> 2 |
| TORONTO, ONTARIO CANADA                                             |                                                                                                                                                                                                   | DRAWING NUMBER     | •                | ISSUE         |
| YOUR CONNECTION TO QUALITY & SERVICE                                |                                                                                                                                                                                                   | 837 Assembly       |                  | 1             |