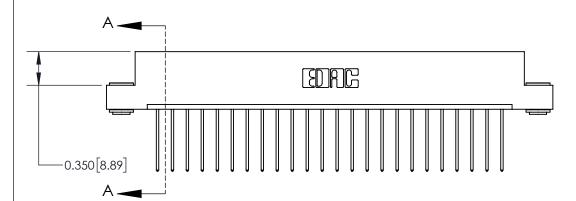

**Mounting Option** 03-.116 (2.95) I.D. Floating Eyelets **Contact Detail** 

THIS IS A C.A.D. GENERATED DRAWING DO NOT MAKE MANUAL REVISIONS TO MASTER.

ISSUE NUMBER

ORIGINAL

542-Wire Wrap .025 Sq.(0.64 Sq.) - Tail LG=.645(16.38) .156 [3.96] Contact Spacing x .200 [5.08] Row Spacing

**See Accompanying Page for:** 

**Contact Bend Details** 

837/887 Series High Temp Card Edge Connector Part Number: 837-024-542-103

YOUR CONNECTION TO QUALITY & SERVICE

**EDAC INC** TORONTO, ONTARIO CANADA