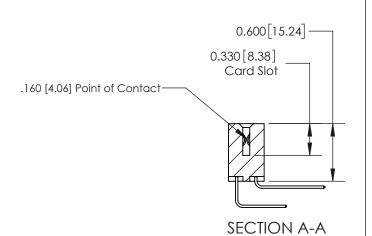

## **Contact Detail**

558-90 Degree Bend (Code 541 Contacts)

.156 [3.96] Contact Spacing x .200 [5.08] Row Spacing

THIS IS A C.A.D. GENERATED DRAWING DO NOT MAKE MANUAL REVISIONS TO MASTER.

ISSUE NUMBER ORIGINAL