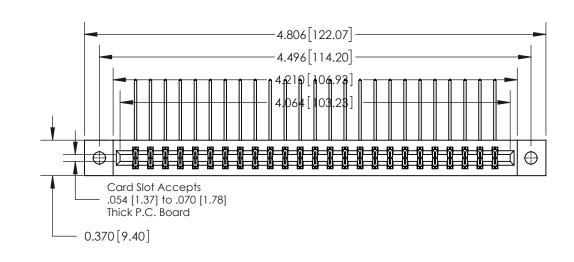

**See Accompanying Page for:** 

**Contact Bend Details** 

837/887 Series High Temp Card Edge Connector Part Number: 837-050-558-802

**EDAC INC** TORONTO, ONTARIO CANADA

THESE DRAWINGS AND SPECIFICATIONS ARE THE PROPERTY OF EDAC INC.,AND SHALL NOT BE REPRODUCED, OR COPIED OR USED AS THE BASIS FOR THE MANUFACTURE OR SALE OF APPARATUS WITHOUT WRITTEN PERMISSION.