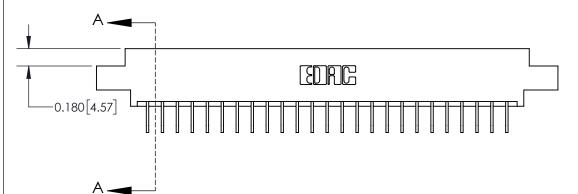

**Mounting Option** 

02-.128 (3.25) Dia. Mounting Holes

## **Contact Detail**

558-90 Degree Bend (Code 541 Contacts)

.156 [3.96] Contact Spacing x .200 [5.08] Row Spacing





THIS IS A C.A.D. GENERATED DRAWING DO NOT MAKE MANUAL REVISIONS TO MASTER.



ISSUE NUMBER ORIGINAL



**See Accompanying Page for:** 

**Contact Bend Details** 

837/887 Series High Temp Card Edge Connector Part Number: 837-050-558-802



**EDAC INC** TORONTO, ONTARIO CANADA

THESE DRAWINGS AND SPECIFICATIONS ARE THE PROPERTY OF EDAC INC.,AND SHALL NOT BE REPRODUCED, OR COPIED OR USED AS THE BASIS FOR THE MANUFACTURE OR SALE OF APPARATUS WITHOUT WRITTEN PERMISSION.

| ACAD REFERENCE NO. | 837 ENG MASTER   |  |  |
|--------------------|------------------|--|--|
| DRAWN: J.LEE       | DATE: OCT. 06/09 |  |  |
| CHECKED:           | DATE:            |  |  |
| SCALE: NTS         | SHEET 1 OF 2     |  |  |
| DRAWING NUMBER     | ISSUE            |  |  |
| 837 Assembly       | 1