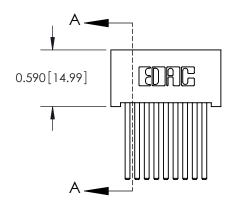

YOUR CONNECTION TO QUALITY & SERVICE

842 ENG MASTER J.LEE DATE: OCT. 06/09 SHEET 1 OF 3

SECTION A-A

842 Assembly

THIS IS A C.A.D. GENERATED DRAWING DO NOT MAKE MANUAL REVISIONS TO MASTER

ORIGINAL (1)

| 842/892 Series High Temp Card Edge Connector<br>Contact Bend Detail |                                                                   | ACAD REFERENCE NO. 842 ENG MASTER |             |                  |        |
|---------------------------------------------------------------------|-------------------------------------------------------------------|-----------------------------------|-------------|------------------|--------|
|                                                                     |                                                                   | DRAWN:                            | J.LEE       | DATE: OCT. 06/09 |        |
|                                                                     |                                                                   | CHECKE                            | ):          | DATE:            |        |
| EDAC INC                                                            | THESE DRAWINGS AND SPECIFICATIONS ARE THE PROPERTY OF EDAC INCAND | SCALE:                            | NTS         | SHEET :          | 2 OF 3 |
| TORONTO, ONTARIO                                                    | SHALL NOT BE REPRODUCED, OR COPIED OR USED AS THE BASIS FOR THE   | DRAWING                           | NUMBER      |                  | ISSUE  |
| YOUR CONNECTION TO QUALITY & SERVICE                                | MANUFACTURE OR SALE OF APPARATUS WITHOUT WRITTEN PERMISSION.      | 8                                 | 42 Assembly |                  | 1      |