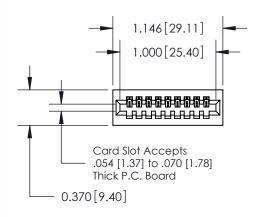

## **See Accompanying Pages for:**

- **Contact Bend Details**
- **Mounting Options**

| 842/892 Series High Temp Card Edge Connector |
|----------------------------------------------|
| Part Number: 842-009-544-101                 |

YOUR CONNECTION TO QUALITY & SERVICE

842 ENG MASTER J.LEE DATE: OCT. 06/09 SHEET 1 OF 3

SECTION A-A

842 Assembly

THIS IS A C.A.D. GENERATED DRAWING DO NOT MAKE MANUAL REVISIONS TO MASTER

ORIGINAL (1)

| 842/892 Series High Temp Card Edge Connector<br>Contact Bend Detail |                                                                   | ACAD REFERENCE NO. 842 ENG MASTER |             |                  |        |
|---------------------------------------------------------------------|-------------------------------------------------------------------|-----------------------------------|-------------|------------------|--------|
|                                                                     |                                                                   | DRAWN:                            | J.LEE       | DATE: OCT. 06/09 |        |
|                                                                     |                                                                   | CHECKE                            | ):          | DATE:            |        |
| EDAC INC                                                            | THESE DRAWINGS AND SPECIFICATIONS ARE THE PROPERTY OF EDAC INCAND | SCALE:                            | NTS         | SHEET :          | 2 OF 3 |
| TORONTO, ONTARIO                                                    | SHALL NOT BE REPRODUCED, OR COPIED OR USED AS THE BASIS FOR THE   | DRAWING                           | NUMBER      |                  | ISSUE  |
| YOUR CONNECTION TO QUALITY & SERVICE                                | MANUFACTURE OR SALE OF APPARATUS WITHOUT WRITTEN PERMISSION.      | 8                                 | 42 Assembly |                  | 1      |