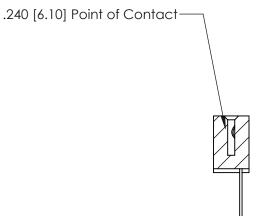

YOUR CONNECTION TO QUALITY & SERVICE

842 ENG MASTER J.LEE DATE: OCT. 06/09 SHEET 1 OF 3

SECTION A-A

842 Assembly

THIS IS A C.A.D. GENERATED DRAWING DO NOT MAKE MANUAL REVISIONS TO MASTER

ORIGINAL (1)

| 842/892 Series High Temp Card Edge Connector<br>Contact Bend Detail |                                                                   | ACAD REFERENCE NO. 842 ENG MASTER |             |                  |        |
|---------------------------------------------------------------------|-------------------------------------------------------------------|-----------------------------------|-------------|------------------|--------|
|                                                                     |                                                                   | DRAWN:                            | J.LEE       | DATE: OCT. 06/09 |        |
|                                                                     |                                                                   | CHECKE                            | ):          | DATE:            |        |
| EDAC INC                                                            | THESE DRAWINGS AND SPECIFICATIONS ARE THE PROPERTY OF EDAC INCAND | SCALE:                            | NTS         | SHEET :          | 2 OF 3 |
| TORONTO, ONTARIO                                                    | SHALL NOT BE REPRODUCED, OR COPIED OR USED AS THE BASIS FOR THE   | DRAWING                           | NUMBER      |                  | ISSUE  |
| YOUR CONNECTION TO QUALITY & SERVICE                                | MANUFACTURE OR SALE OF APPARATUS WITHOUT WRITTEN PERMISSION.      | 8                                 | 42 Assembly |                  | 1      |