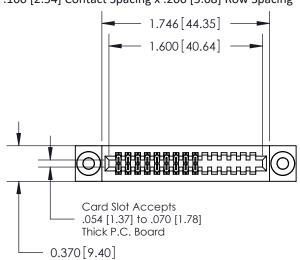

.240 [6.10] Point of Contact-

YOUR CONNECTION TO QUALITY & SERVICE

|  | ACAD REFERENCE NO | . 842 ENG MASTER |  |  |  |
|--|-------------------|------------------|--|--|--|
|  | DRAWN: J.LEE      | DATE: OCT. 06/09 |  |  |  |
|  | CHECKED:          | DATE:            |  |  |  |
|  | SCALE: NTS        | SHEET 1 OF 3     |  |  |  |
|  | DRAWING NUMBER    | ISSUE            |  |  |  |