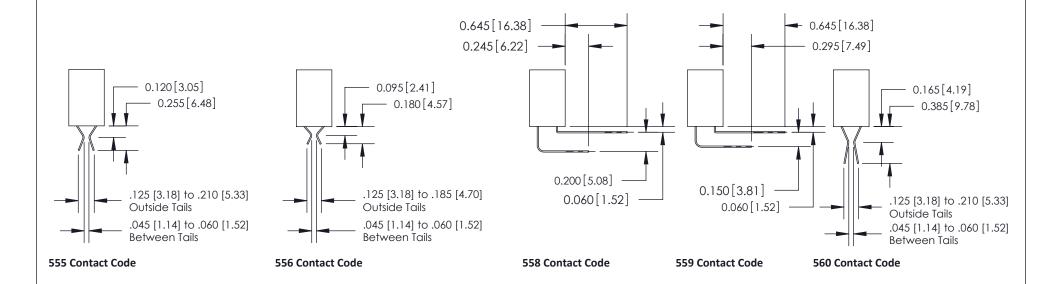

## **Contact Detail**

521-P.C. Tail .025 Sq.(0.64 Sq.) - Tail LG=.160(4.06) .100 [2.54] Contact Spacing x .200 [5.08] Row Spacing

**See Accompanying Pages for:** 

- **Contact Bend Details**
- **Mounting Options**

SECTION A-A

842 Assembly

THIS IS A C.A.D. GENERATED DRAWING DO NOT MAKE MANUAL REVISIONS TO MASTER.

ISSUE NUMBER

ORIGINAL

1

| 842/892 Series High Temp C           | ACAD REFERENCE NO. 842 ENG MASTER                                                                                                                             |                |          |                         |  |
|--------------------------------------|---------------------------------------------------------------------------------------------------------------------------------------------------------------|----------------|----------|-------------------------|--|
| Contact Bend Detail                  |                                                                                                                                                               | DRAWN: J.LEE   | DATE: OC | DATE: <b>OCT. 06/09</b> |  |
|                                      |                                                                                                                                                               | CHECKED:       | DATE:    | DATE:                   |  |
| EDAC INC                             | THESE DRAWINGS AND SPECIFICATIONS                                                                                                                             | SCALE: NTS     | SHEET    | SHEET 2 OF 3            |  |
| TORONTO, ONTARIO                     | ARE THE PROPERTY OF EDAC INC.,AND SHALL NOT BE REPRODUCED,OR COPIED OR USED AS THE BASIS FOR THE MANUFACTURE OR SALE OF APPARATUS WITHOUT WRITTEN PERMISSION. | DRAWING NUMBER | •        | ISSUE                   |  |
| YOUR CONNECTION TO QUALITY & SERVICE |                                                                                                                                                               | 842 Assemb     | ly       | 1                       |  |