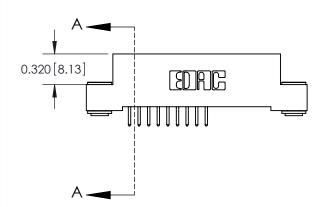

SECTION A-A

842 Assembly

THIS IS A C.A.D. GENERATED DRAWING DO NOT MAKE MANUAL REVISIONS TO MASTER.

ISSUE NUMBER

ORIGINAL

1

| 842/892 Series High Temp C           | ACAD REFERENCE NO. 842 ENG MASTER                                                                                                                             |                |          |                         |  |
|--------------------------------------|---------------------------------------------------------------------------------------------------------------------------------------------------------------|----------------|----------|-------------------------|--|
| Contact Bend Detail                  |                                                                                                                                                               | DRAWN: J.LEE   | DATE: OC | DATE: <b>OCT. 06/09</b> |  |
|                                      |                                                                                                                                                               | CHECKED:       | DATE:    | DATE:                   |  |
| EDAC INC                             | THESE DRAWINGS AND SPECIFICATIONS                                                                                                                             | SCALE: NTS     | SHEET    | SHEET 2 OF 3            |  |
| TORONTO, ONTARIO                     | ARE THE PROPERTY OF EDAC INC.,AND SHALL NOT BE REPRODUCED,OR COPIED OR USED AS THE BASIS FOR THE MANUFACTURE OR SALE OF APPARATUS WITHOUT WRITTEN PERMISSION. | DRAWING NUMBER | •        | ISSUE                   |  |
| YOUR CONNECTION TO QUALITY & SERVICE |                                                                                                                                                               | 842 Assemb     | ly       | 1                       |  |