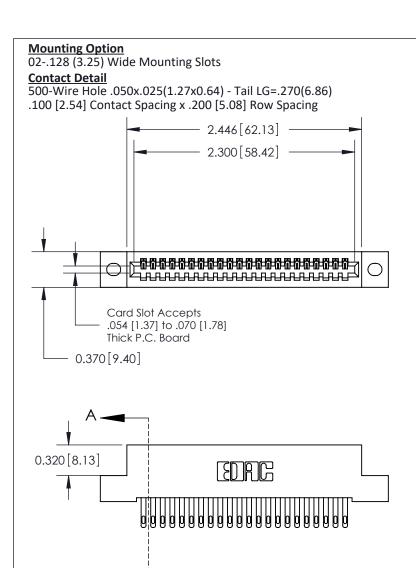

.240 [6.10] Point of Contact-

842/892 Series High Temp Card Edge Connector Part Number: 842-022-500-102

YOUR CONNECTION TO QUALITY & SERVICE

CANADA

J.LEE DATE: OCT. 06/09 SHEET 1 OF 3

SECTION A-A

842 Assembly

842 ENG MASTER

## **See Accompanying Pages for:**

- **Contact Bend Details**
- **Mounting Options**

THIS IS A C.A.D. GENERATED DRAWING DO NOT MAKE MANUAL REVISIONS TO MASTER.

ISSUE NUMBER

ORIGINAL

1

| 842/892 Series High Temp Card Edge Connector<br>Contact Bend Detail |                                                                                                                                                                                               | ACAD REFERENCE NO. 842 ENG MASTER |          |                         |  |
|---------------------------------------------------------------------|-----------------------------------------------------------------------------------------------------------------------------------------------------------------------------------------------|-----------------------------------|----------|-------------------------|--|
|                                                                     |                                                                                                                                                                                               | DRAWN: J.LEE                      | DATE: OC | DATE: <b>OCT. 06/09</b> |  |
|                                                                     |                                                                                                                                                                                               | CHECKED:                          | DATE:    | DATE:                   |  |
| EDAC INC                                                            | THESE DRAWINGS AND SPECIFICATIONS ARE THE PROPERTY OF EDAC INCAND SHALL NOT BE REPRODUCED,OR COPIED OR USED AS THE BASIS FOR THE MANUFACTURE OR SALE OF APPARATUS WITHOUT WRITTEN PERMISSION. | SCALE: NTS                        | SHEET    | 2 OF 3                  |  |
| TORONTO, ONTARIO                                                    |                                                                                                                                                                                               | DRAWING NUMBER                    | •        | ISSUE                   |  |
| YOUR CONNECTION TO QUALITY & SERVICE                                |                                                                                                                                                                                               | 842 Assemb                        | bly      | 1                       |  |