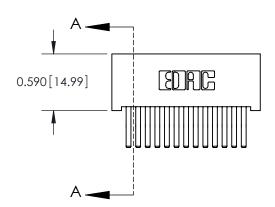

## **Contact Detail**

560-Extender Board Bend (Code 523 Contacts)

.100 [2.54] Contact Spacing x .200 [5.08] Row Spacing

SECTION A-A

842 Assembly

THIS IS A C.A.D. GENERATED DRAWING DO NOT MAKE MANUAL REVISIONS TO MASTER

ORIGINAL (1)

| 842/892 Series High Temp Card Edge Connector<br>Contact Bend Detail |                                                                   | ACAD REFERENCE NO. 842 ENG MASTER |        |                  |        |
|---------------------------------------------------------------------|-------------------------------------------------------------------|-----------------------------------|--------|------------------|--------|
|                                                                     |                                                                   | DRAWN:                            | J.LEE  | DATE: OCT. 06/09 |        |
|                                                                     |                                                                   | CHECKED:                          |        | DATE:            |        |
| EDAC INC                                                            | THESE DRAWINGS AND SPECIFICATIONS ARE THE PROPERTY OF EDAC INCAND | SCALE:                            | NTS    | SHEET :          | 2 OF 3 |
| TORONTO, ONTARIO                                                    | SHALL NOT BE REPRODUCED, OR COPIED OR USED AS THE BASIS FOR THE   | DRAWING                           | NUMBER |                  | ISSUE  |
| YOUR CONNECTION TO QUALITY & SERVICE                                | MANUFACTURE OR SALE OF APPARATUS WITHOUT WRITTEN PERMISSION.      | 842 Assembly                      |        |                  | 1      |