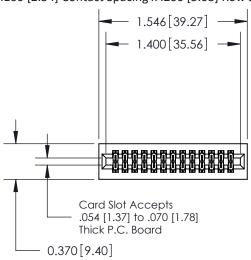

## **See Accompanying Pages for:**

- **Contact Bend Details**
- **Mounting Options**

.240 [6.10] Point of Contact-

842/892 Series High Temp Card Edge Connector Part Number: 842-026-560-201

YOUR CONNECTION TO QUALITY & SERVICE