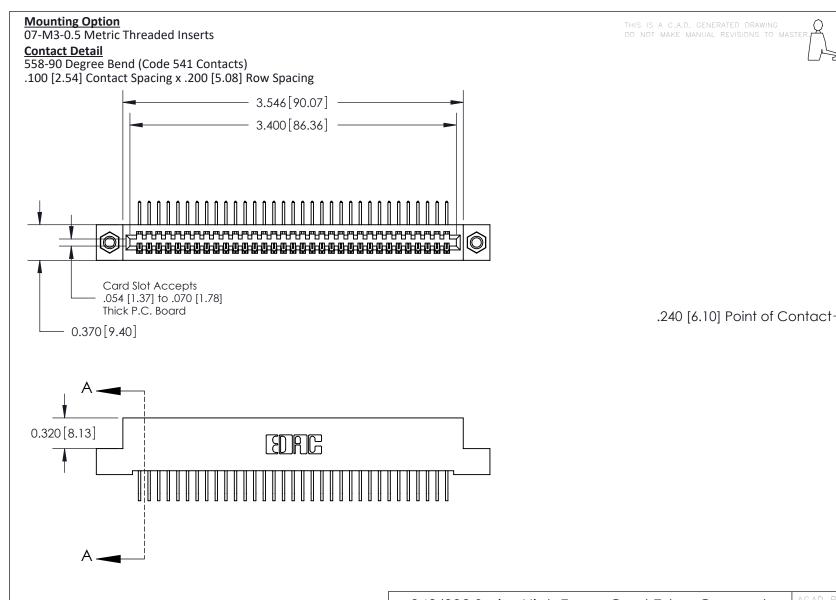

THIS IS A C.A.D. GENERATED DRAWING DO NOT MAKE MANUAL REVISIONS TO MASTER

ISSUE NUMBER

ORIGINAL

1

| 842/892 Series High Temp Card Edge Co<br>Mounting Options  | DRAWN: J.LEE DATE: OCT. 06/09  CHECKED: DATE: |
|------------------------------------------------------------|-----------------------------------------------|
| EDAC INC THESE DRAWINGS AND S ARE THE PROPERTY OF          |                                               |
|                                                            | DUCED,OR COPIED DRAWING NUMBER ISSUE          |
| YOUR CONNECTION TO QUALITY & SERVICE WITHOUT WRITTEN PERMI |                                               |