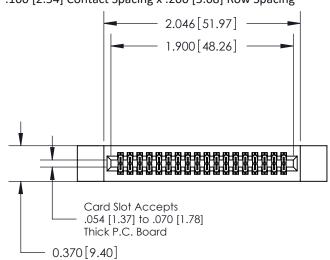

**Mounting Option** 12-.128 (3.25) Dia. Side Mounting Holes **Contact Detail** 520-P.C. Tail .030x.018(0.76x0.46) - Tail LG=.185(4.70) .100 [2.54] Contact Spacing x .200 [5.08] Row Spacing

.240 [6.10] Point of Contact-