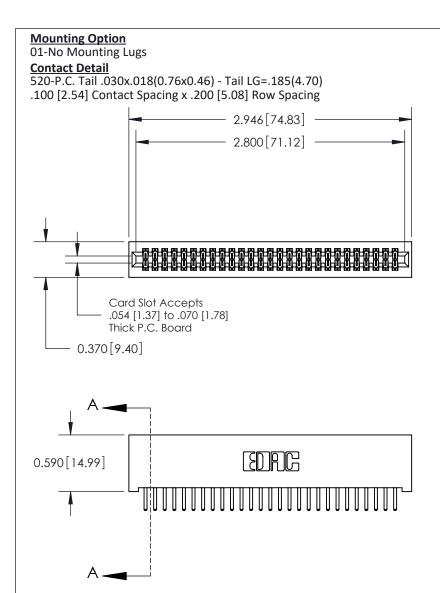

## **See Accompanying Pages for:**

- **Contact Bend Details**
- **Mounting Options**

| 842/892 Series High Temp Card Edge Connector |
|----------------------------------------------|
| Part Number: 842-054-520-201                 |