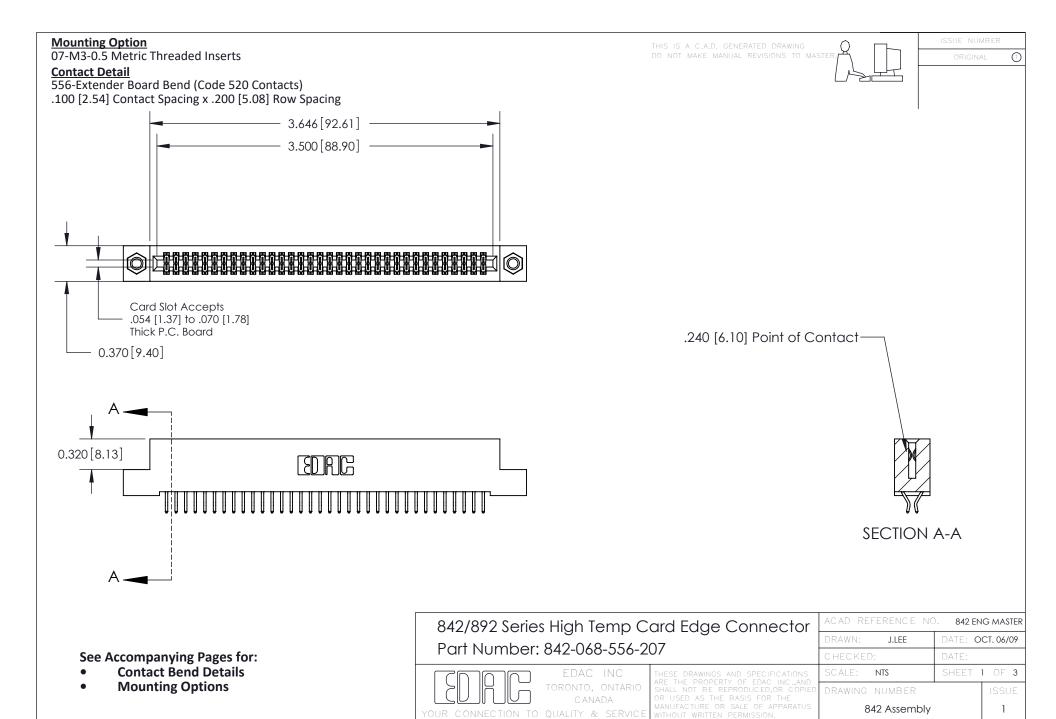

THIS IS A C.A.D. GENERATED DRAWING DO NOT MAKE MANUAL REVISIONS TO MASTER

ORIGINAL (1)



| 842/892 Series High Temp Card Edge Connector<br>Contact Bend Detail |                                                                                                 | ACAD REFERENCE NO. 842 ENG MASTER |             |                  |        |
|---------------------------------------------------------------------|-------------------------------------------------------------------------------------------------|-----------------------------------|-------------|------------------|--------|
|                                                                     |                                                                                                 | DRAWN:                            | J.LEE