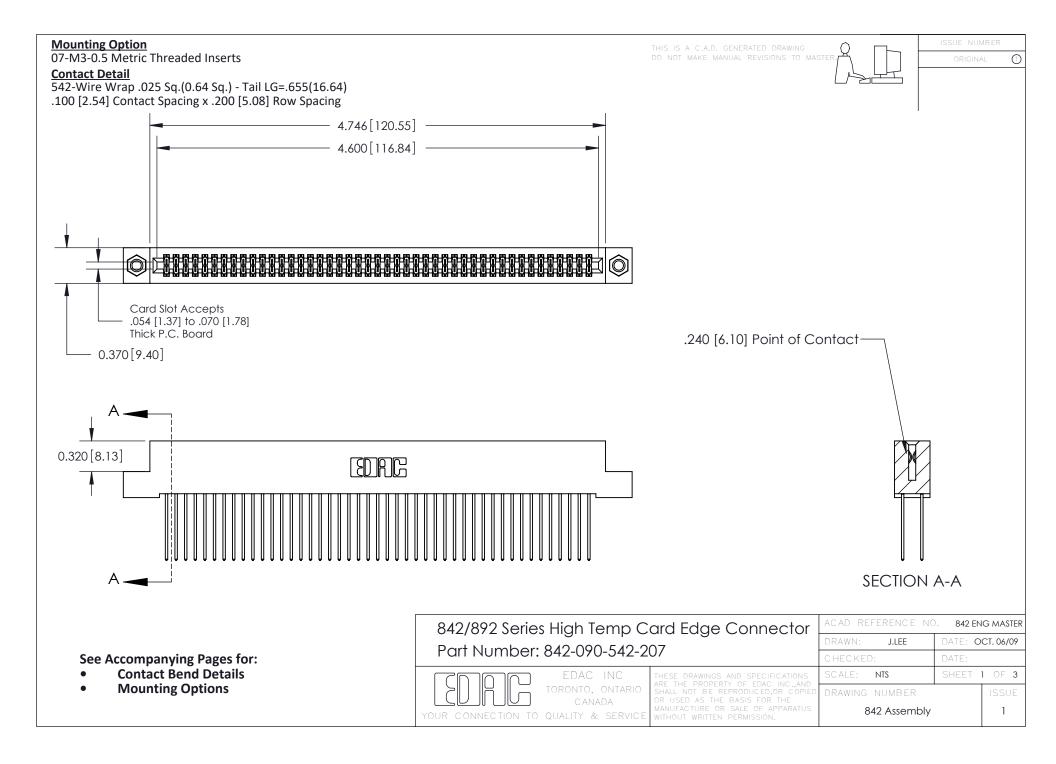

THIS IS A C.A.D. GENERATED DRAWING DO NOT MAKE MANUAL REVISIONS TO MASTER

ORIGINAL (1)



| 842/892 Series High Temp Card Edge Connector<br>Contact Bend Detail |                                                                                                 | ACAD REFERENCE NO. 842 ENG MASTER |             |                  |        |
|---------------------------------------------------------------------|-------------------------------------------------------------------------------------------------|-----------------------------------|-------------|------------------|--------|
|                                                                     |                                                                                                 | DRAWN:                            | J.LEE