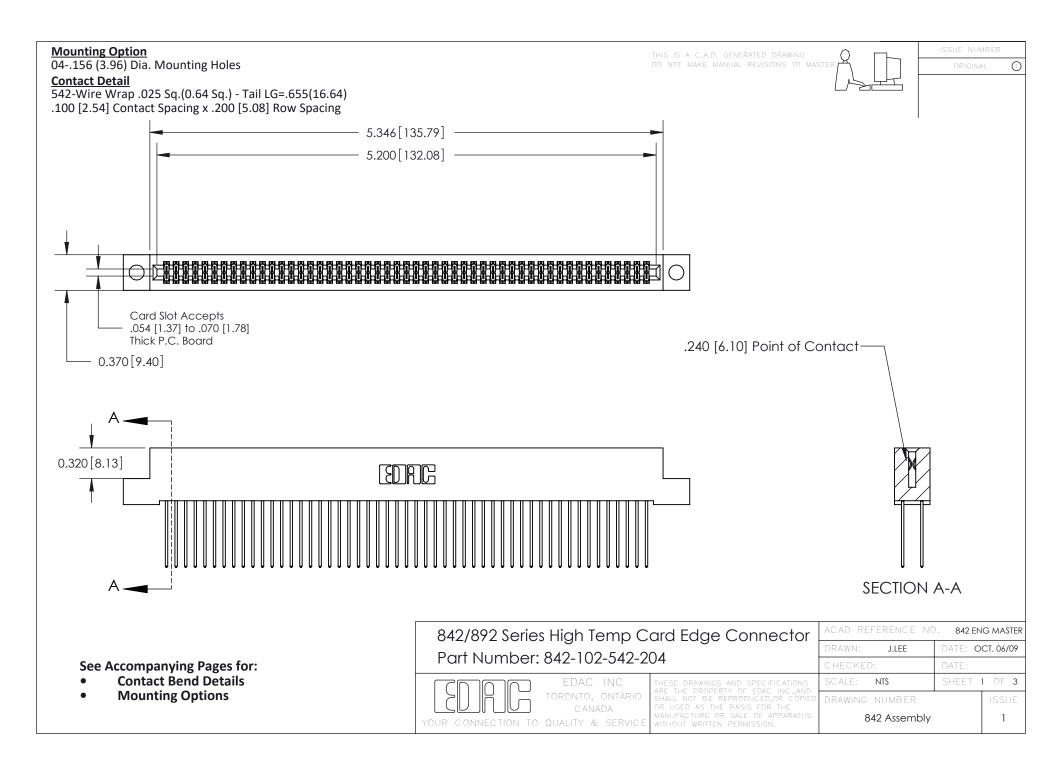

THIS IS A C.A.D. GENERATED DRAWING DO NOT MAKE MANUAL REVISIONS TO MASTER

ORIGINAL (1)



| 842/892 Series High Temp Card Edge Connector<br>Contact Bend Detail |                                                                                                 | ACAD REFERENCE NO. 842 ENG MASTER |             |                  |        |
|---------------------------------------------------------------------|-------------------------------------------------------------------------------------------------|-----------------------------------|-------------|------------------|--------|
|                                                                     |                                                                                                 | DRAWN:                            | J.LEE