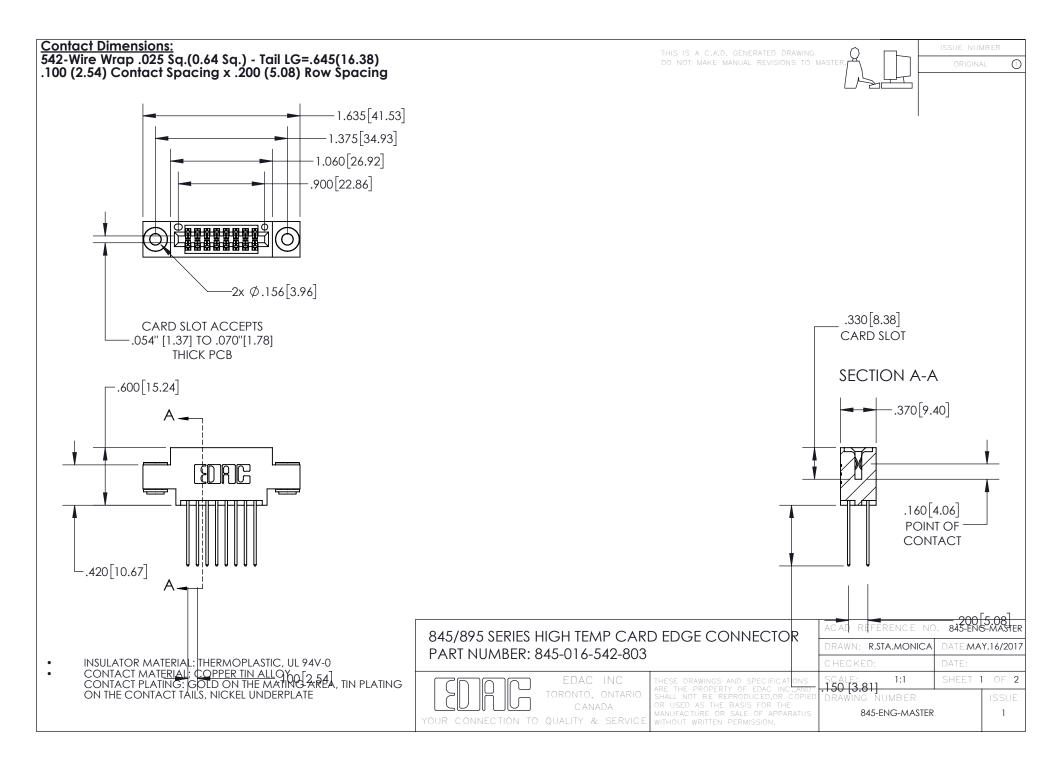

- INSULATOR MATERIAL: THERMOPLASTIC POLYESTER, UL 94V-0 DAP MATERIAL AVAILABLE UPON REQUEST
- CONTACT MATERIAL; COPPER ALLOY

CONTACT PLATING: GOLD ON THE MATING AREA, TIN PLATING ON THE CONTACT TAILS, NICKEL UNDERPLATE