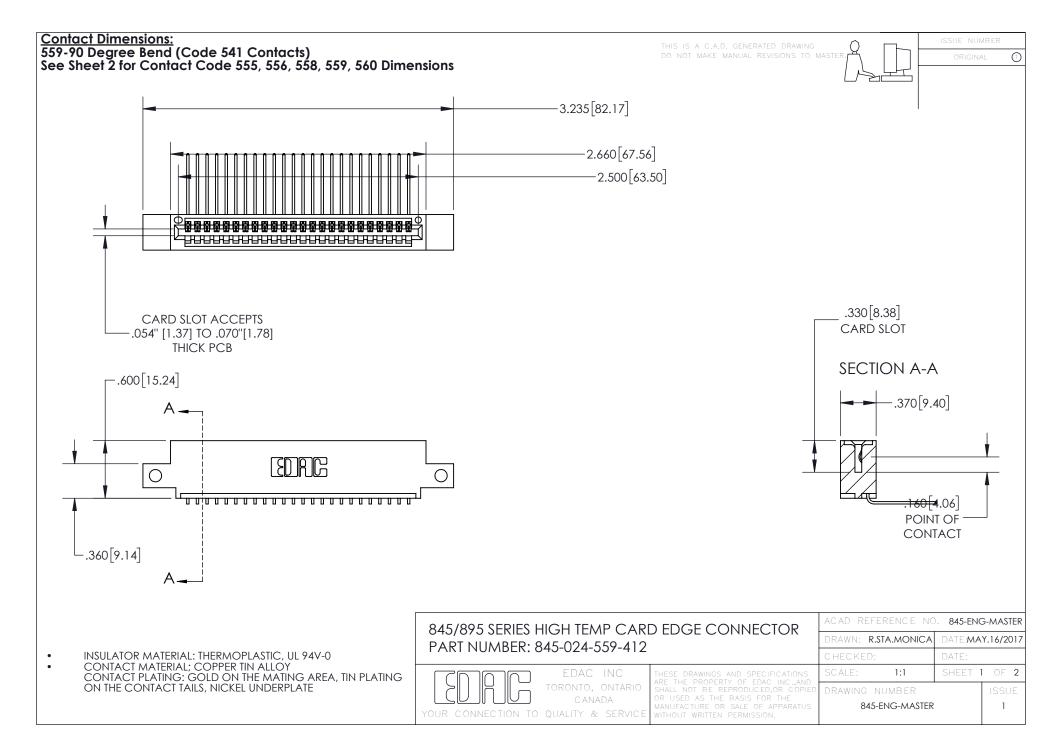

- INSULATOR MATERIAL: THERMOPLASTIC POLYESTER, UL 94V-0 DAP MATERIAL AVAILABLE UPON REQUEST
- CONTACT MATERIAL; COPPER ALLOY

CONTACT PLATING: GOLD ON THE MATING AREA, TIN PLATING ON THE CONTACT TAILS, NICKEL UNDERPLATE

## 845/895 SERIES HIGH TEMP CARD EDGE CONNECTOR CONTACT CODE 555,556,558,559,560 DIMENSIONS

YOUR CONNECTION TO QUALITY & SERVICE

|   | ACAD REFERENCE NO. 845-ENG-MASTER |                  |
|---|-----------------------------------|------------------|
|   | DRAWN: R.STA.MONICA               | DATE:MAY.16/2017 |
|   | CHECKED:                          | DATE:            |
| D | SCALE: 1:1                        | SHEET 2 OF 2     |
|   | DRAWING NUMBER                    | ISSUE            |

845-ENG-MASTER