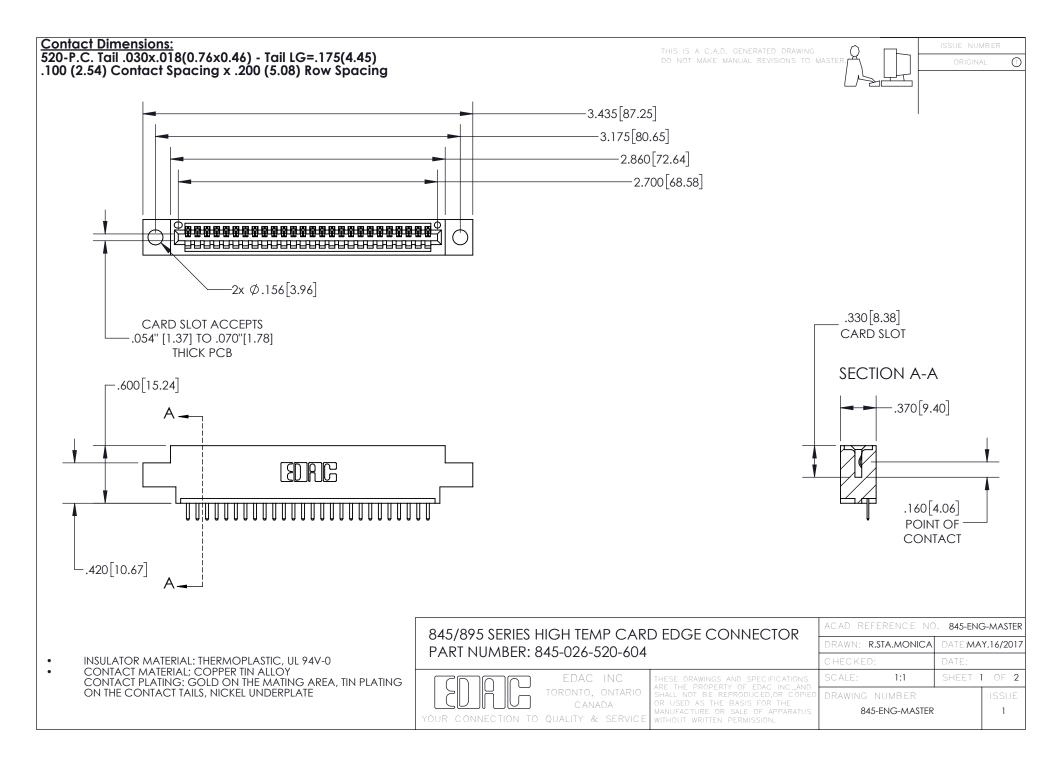

- INSULATOR MATERIAL: THERMOPLASTIC POLYESTER, UL 94V-0 DAP MATERIAL AVAILABLE UPON REQUEST
- CONTACT MATERIAL; COPPER ALLOY

CONTACT PLATING: GOLD ON THE MATING AREA, TIN PLATING ON THE CONTACT TAILS, NICKEL UNDERPLATE