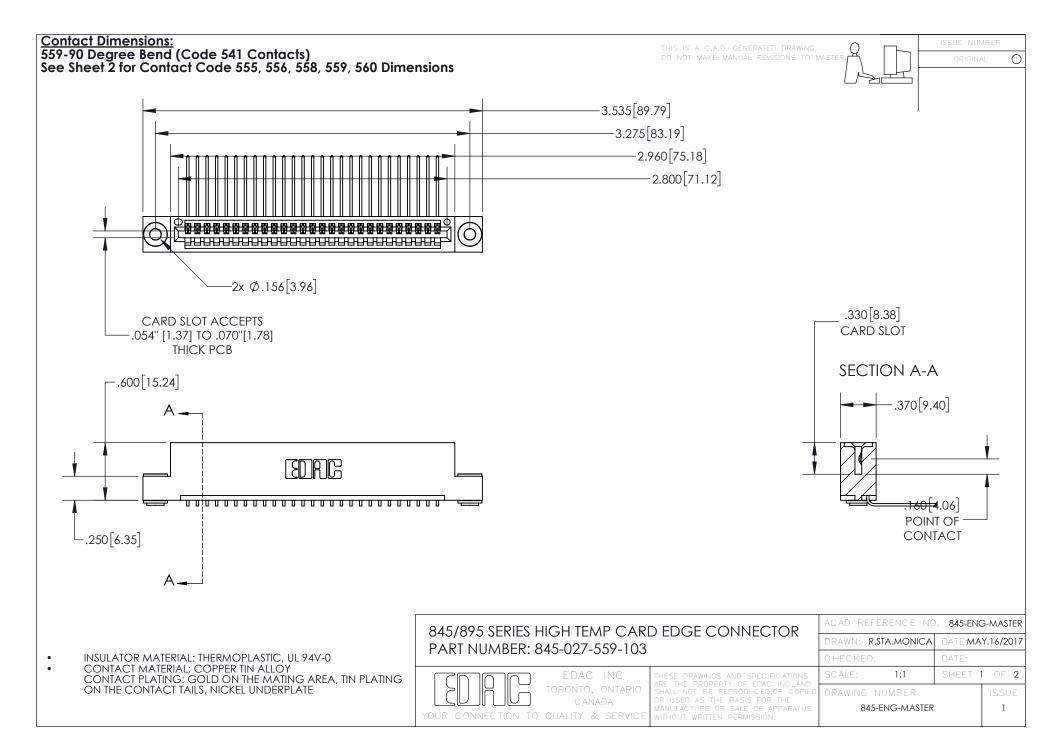

- INSULATOR MATERIAL: THERMOPLASTIC POLYESTER, UL 94V-0 DAP MATERIAL AVAILABLE UPON REQUEST
- CONTACT MATERIAL; COPPER ALLOY

CONTACT PLATING: GOLD ON THE MATING AREA, TIN PLATING ON THE CONTACT TAILS, NICKEL UNDERPLATE