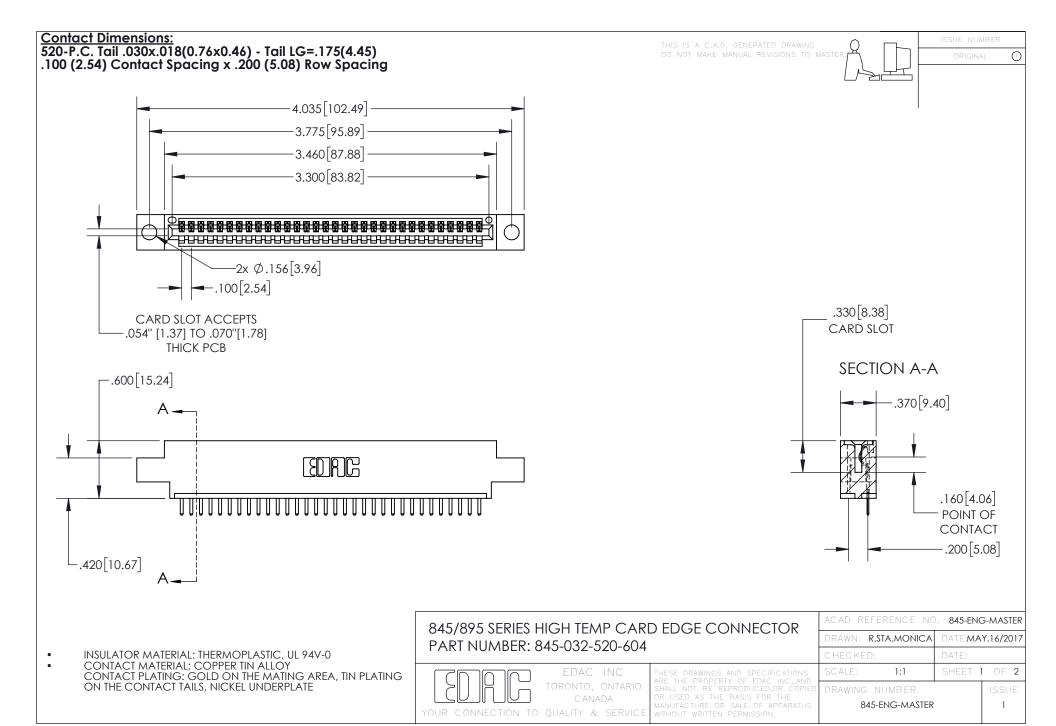

INSULATOR MATERIAL: THERMOPLASTIC POLYESTER, UL 94V-0 DAP MATERIAL AVAILABLE UPON REQUEST

**Contact Code 558** 

CONTACT MATERIAL; COPPER ALLOY CONTACT PLATING: GOLD ON THE MATING AREA, TIN PLATING ON THE CONTACT TAILS, NICKEL UNDERPLATE

## 845/895 SERIES HIGH TEMP CARD EDGE CONNECTOR CONTACT CODE 555,556,558,559,560 DIMENSIONS

YOUR CONNECTION TO QUALITY & SERVICE

Contact Code 559

|   | ACAD REFERENCE NO. 845-ENG-MASTER |                  |  |
|---|-----------------------------------|------------------|--|
|   | DRAWN: R.STA.MONICA               | DATE:MAY.16/2017 |  |
|   | CHECKED:                          | DATE:            |  |
|   | SCALE: 1:1                        | SHEET 2 OF 2     |  |
| D | DRAWING NUMBER                    | ISSUE            |  |

Contact Code 560

845-ENG-MASTER