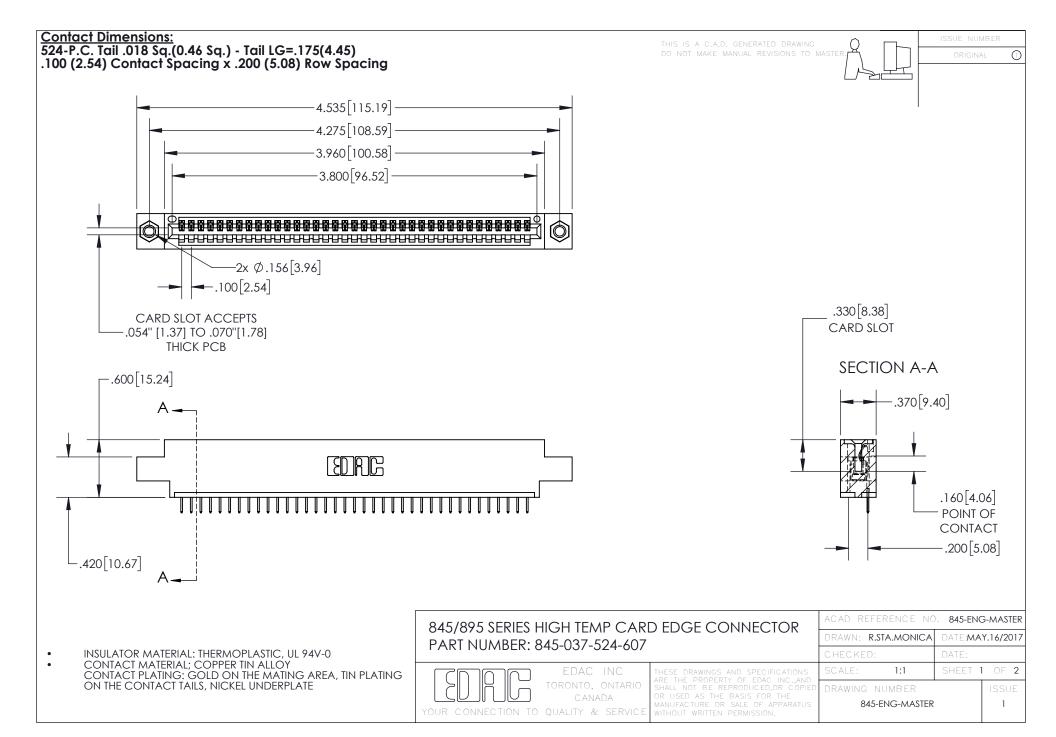

INSULATOR MATERIAL: THERMOPLASTIC POLYESTER, UL 94V-0 DAP MATERIAL AVAILABLE UPON REQUEST

**Contact Code 558** 

CONTACT MATERIAL; COPPER ALLOY CONTACT PLATING: GOLD ON THE MATING AREA, TIN PLATING ON THE CONTACT TAILS, NICKEL UNDERPLATE

## 845/895 SERIES HIGH TEMP CARD EDGE CONNECTOR CONTACT CODE 555,556,558,559,560 DIMENSIONS

YOUR CONNECTION TO QUALITY & SERVICE

Contact Code 559

|   | ACAD REFERENCE NO. 845-ENG-MASTER |                  |  |
|---|-----------------------------------|------------------|--|
|   | DRAWN: R.STA.MONICA               | DATE:MAY.16/2017 |  |
|   | CHECKED:                          | DATE:            |  |
|   | SCALE: 1:1                        | SHEET 2 OF 2     |  |
| D | DRAWING NUMBER                    | ISSUE            |  |

Contact Code 560

845-ENG-MASTER