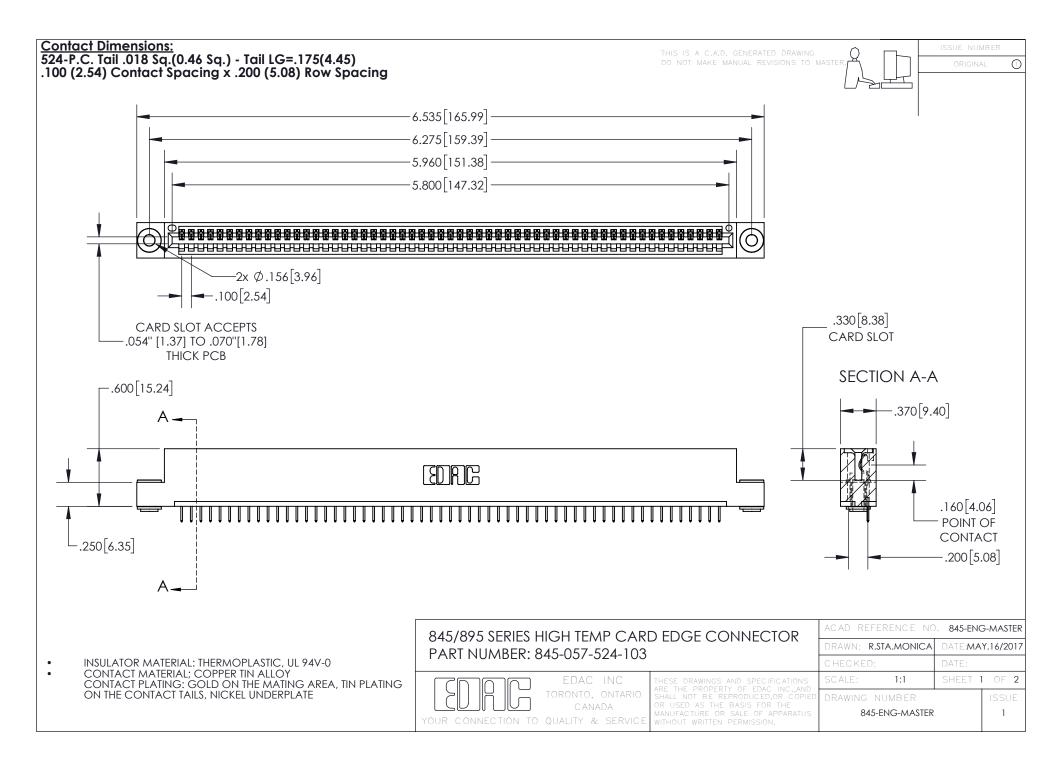

INSULATOR MATERIAL: THERMOPLASTIC POLYESTER, UL 94V-0 DAP MATERIAL AVAILABLE UPON REQUEST

**Contact Code 558** 

CONTACT MATERIAL; COPPER ALLOY CONTACT PLATING: GOLD ON THE MATING AREA, TIN PLATING ON THE CONTACT TAILS, NICKEL UNDERPLATE

## 845/895 SERIES HIGH TEMP CARD EDGE CONNECTOR CONTACT CODE 555,556,558,559,560 DIMENSIONS

YOUR CONNECTION TO QUALITY & SERVICE

Contact Code 559

|   | ACAD REFERENCE NO. 845-ENG-MASTER |                  |  |
|---|-----------------------------------|------------------|--|
|   | DRAWN: R.STA.MONICA               | DATE:MAY.16/2017 |  |
|   | CHECKED:                          | DATE:            |  |
|   | SCALE: 1:1                        | SHEET 2 OF 2     |  |
| D | DRAWING NUMBER                    | ISSUE            |  |

Contact Code 560