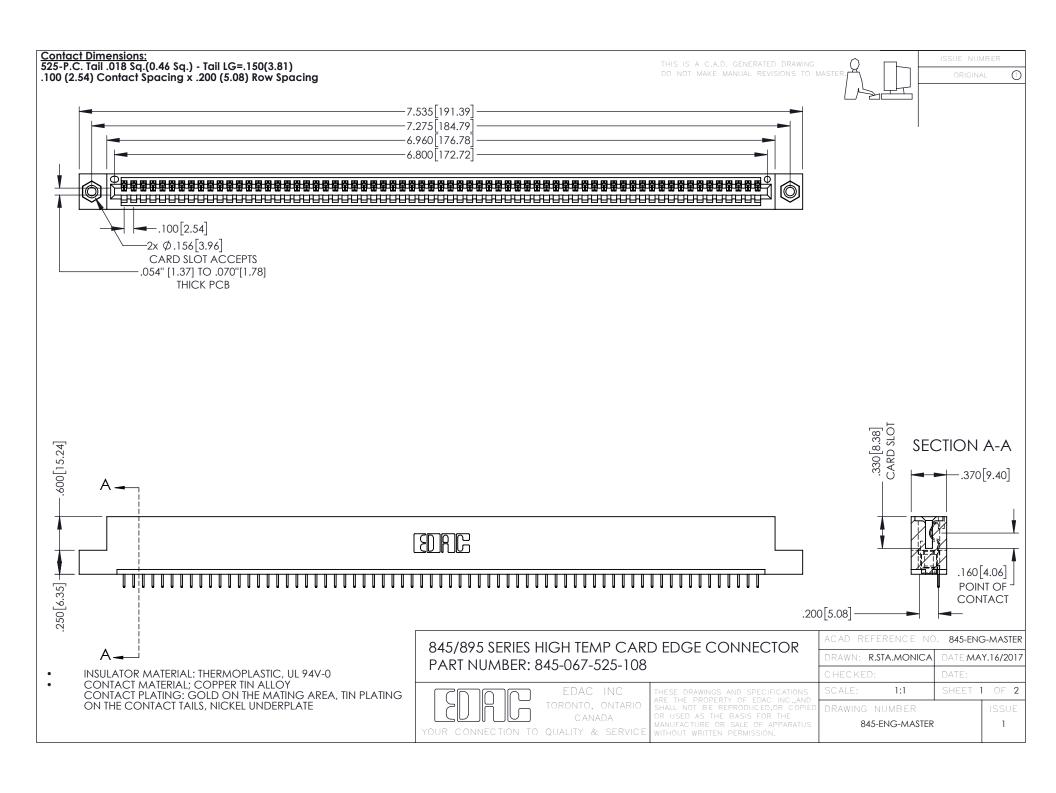

**Contact Code 558** Contact Code 559 Contact Code 560

- INSULATOR MATERIAL: THERMOPLASTIC POLYESTER, UL 94V-0 DAP MATERIAL AVAILABLE UPON REQUEST
- CONTACT MATERIAL; COPPER ALLOY

CONTACT PLATING: GOLD ON THE MATING AREA, TIN PLATING ON THE CONTACT TAILS, NICKEL UNDERPLATE

## 845/895 SERIES HIGH TEMP CARD EDGE CONNECTOR CONTACT CODE 555,556,558,559,560 DIMENSIONS

YOUR CONNECTION TO QUALITY & SERVICE

|   | ACAD REFERENCE NO. 845-ENG-MASTER |                  |
|---|-----------------------------------|------------------|
|   | DRAWN: R.STA.MONICA               | DATE:MAY.16/2017 |
|   | CHECKED:                          | DATE:            |
|   | SCALE: 1:1                        | SHEET 2 OF 2     |
| D | DRAWING NUMBER                    | ISSUE            |

845-ENG-MASTER