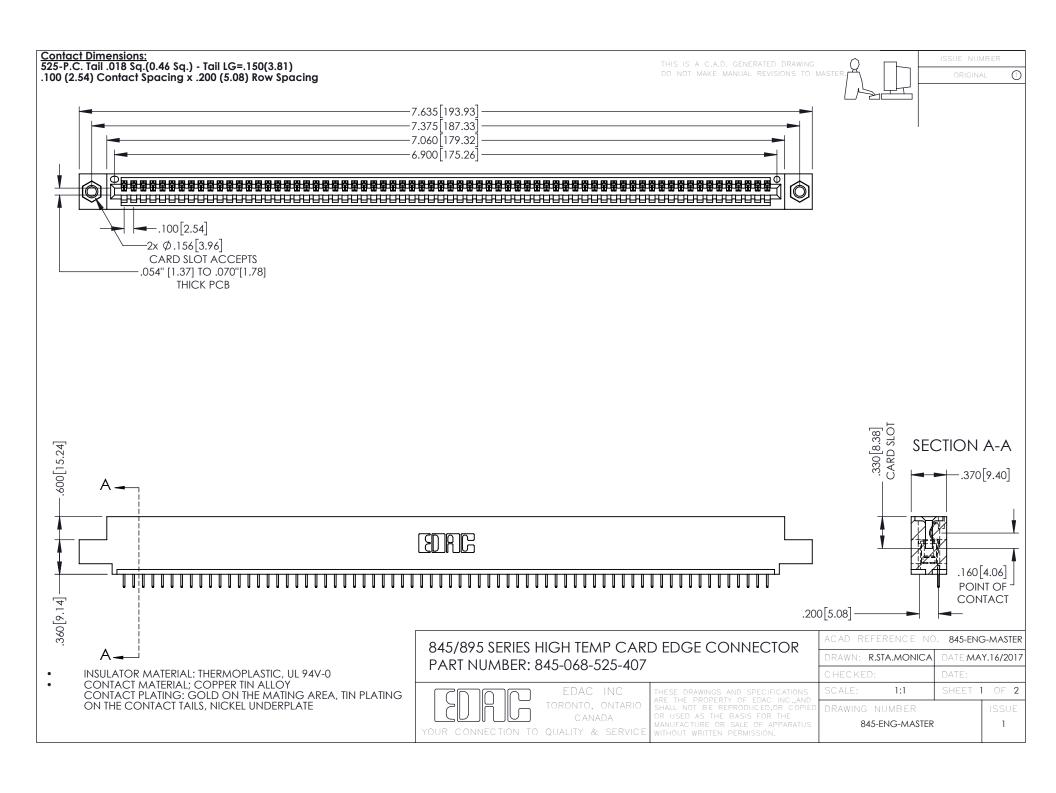

**Contact Code 558** Contact Code 559 Contact Code 560

- INSULATOR MATERIAL: THERMOPLASTIC POLYESTER, UL 94V-0 DAP MATERIAL AVAILABLE UPON REQUEST
- CONTACT MATERIAL; COPPER ALLOY

CONTACT PLATING: GOLD ON THE MATING AREA, TIN PLATING ON THE CONTACT TAILS, NICKEL UNDERPLATE

## 845/895 SERIES HIGH TEMP CARD EDGE CONNECTOR CONTACT CODE 555,556,558,559,560 DIMENSIONS

YOUR CONNECTION TO QUALITY & SERVICE

|   | ACAD REFERENCE NO. 845-ENG-MASTER |                  |
|---|-----------------------------------|------------------|
|   | DRAWN: R.STA.MONICA               | DATE:MAY.16/2017 |
|   | CHECKED:                          | DATE:            |
|   | SCALE: 1:1                        | SHEET 2 OF 2     |
| D | DRAWING NUMBER                    | ISSUE            |

845-ENG-MASTER