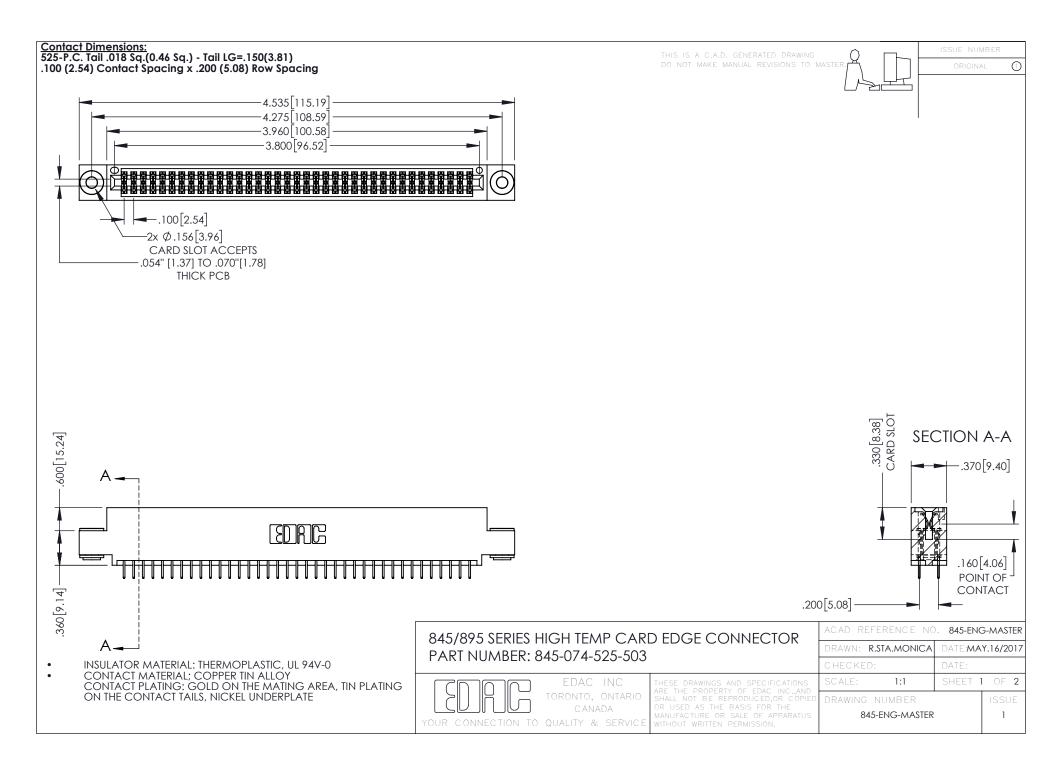

**Contact Code 558** Contact Code 559 Contact Code 560

- INSULATOR MATERIAL: THERMOPLASTIC POLYESTER, UL 94V-0 DAP MATERIAL AVAILABLE UPON REQUEST
- CONTACT MATERIAL; COPPER ALLOY

CONTACT PLATING: GOLD ON THE MATING AREA, TIN PLATING ON THE CONTACT TAILS, NICKEL UNDERPLATE

## 845/895 SERIES HIGH TEMP CARD EDGE CONNECTOR CONTACT CODE 555,556,558,559,560 DIMENSIONS

YOUR CONNECTION TO QUALITY & SERVICE

|   | ACAD REFERENCE NO. 845-ENG-MASTER |                  |
|---|-----------------------------------|------------------|
|   | DRAWN: R.STA.MONICA               | DATE:MAY.16/2017 |
|   | CHECKED:                          | DATE:            |
|   | SCALE: 1:1                        | SHEET 2 OF 2     |
| D | DRAWING NUMBER                    | ISSUE            |

845-ENG-MASTER