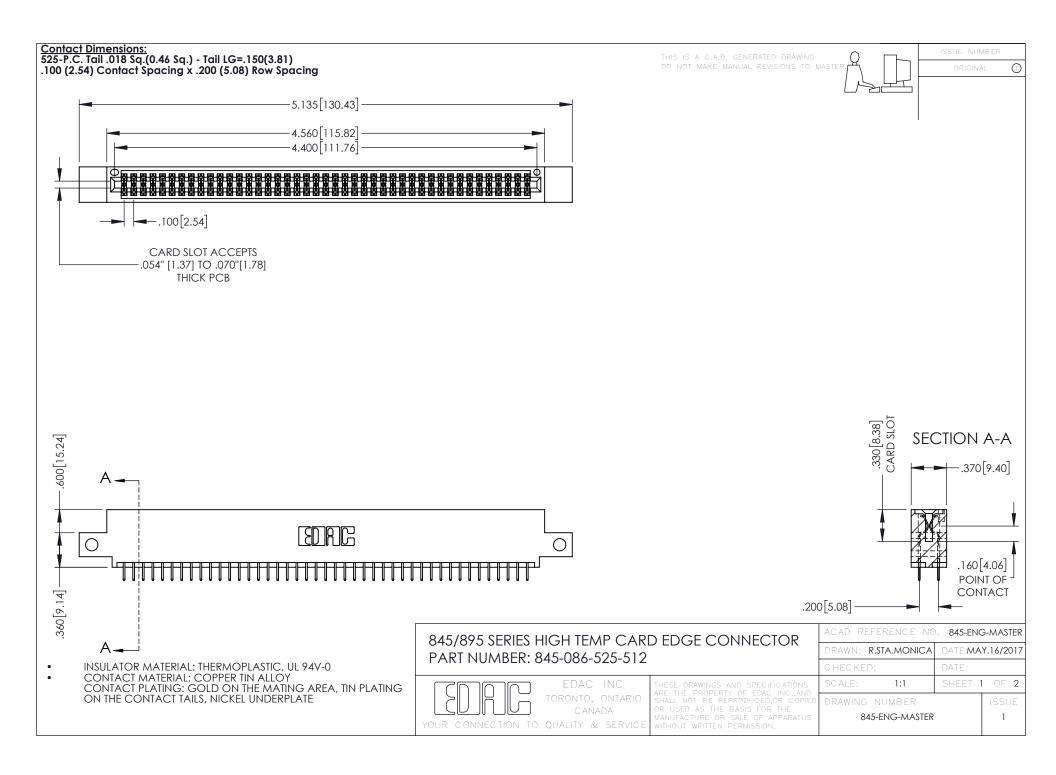

- INSULATOR MATERIAL: THERMOPLASTIC POLYESTER, UL 94V-0 DAP MATERIAL AVAILABLE UPON REQUEST
- CONTACT MATERIAL; COPPER ALLOY

**Contact Code 558** 

CONTACT PLATING: GOLD ON THE MATING AREA, TIN PLATING ON THE CONTACT TAILS, NICKEL UNDERPLATE

## 845/895 SERIES HIGH TEMP CARD EDGE CONNECTOR CONTACT CODE 555,556,558,559,560 DIMENSIONS

YOUR CONNECTION TO QUALITY & SERVICE

Contact Code 559

|   | ACAD REFERENCE NO   | . 845-ENG-MASTER |
|---|---------------------|------------------|
|   | DRAWN: R.STA.MONICA | DATE:MAY.16/2017 |
|   | CHECKED:            | DATE:            |
|   | SCALE: 1:1          | SHEET 2 OF 2     |
| D | DRAWING NUMBER      | ISSUE            |

Contact Code 560

845-ENG-MASTER