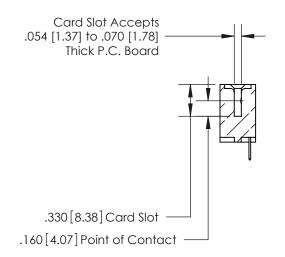

**Contact Code 560** 

INSULATOR MATERIAL: THERMOPLASTIC POLYESTER, UL 94V-0 CONTACT MATERIAL; COPPER, NICKEL, TIN ALLOY CA-725 CONTACT PLATING: GOLD ON THE MATING AREA, TIN-LEAD ON THE CONTACT TAILS, NICKEL UNDERPLATE

**Contact Code 558** 

## 846/896 SERIES HIGH TEMP CARD EDGE CONNECTOR CONTACT CODE 555,556,558,559,560 DIMENSIONS

.150 [3.81]

YOUR CONNECTION TO QUALITY & SERVICE

**Contact Code 559** 

**EDAC INC** TORONTO, ONTARIO CANADA

THESE DRAWINGS AND SPECIFICATIONS ARE THE PROPERTY OF EDAC INC.,AND SHALL NOT BE REPRODUCED, OR COPIED OR USED AS THE BASIS FOR THE MANUFACTURE OR SALE OF APPARATUS WITHOUT WRITTEN PERMISSION.