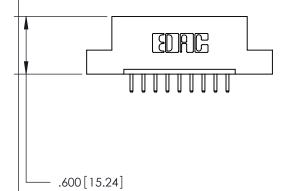

THIS IS A C.A.D. GENERATED DRAWING DO NOT MAKE MANUAL REVISIONS TO MASTER.

ISSUE NUMBER

.165[4.19]

.375 [9.54]

ORIGINAL

1

.060 [1.52] .125(3.18) to .210(5.33) **Outside Tails** .125(3.18) to .210(5.33) **Outside Tails** 