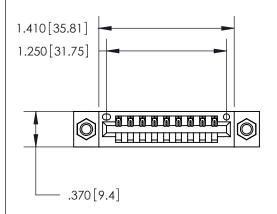

<u>Contact Dimensions:</u> 520-P.C. Tail .030x.018 (0.76x0.46) - Tail LG. = .175 (4.45) .125 (3.18) Contact Spacing x .250 (6.35) Row Spacing

INSULATOR MATERIAL: THERMOPLASTIC POLYESTER, UL 94V-0 CONTACT MATERIAL; COPPER, NICKEL, TIN ALLOY CA-725

CONTACT PLATING: GOLD ON THE MATING AREA, TIN-LEAD

ON THE CONTACT TAILS, NICKEL UNDERPLATE

THIS IS A C.A.D. GENERATED DRAWING DO NOT MAKE MANUAL REVISIONS TO MASTER.

| 846/896 SERIES HIGH TEMP CARD EDGE CONNECTOR |
|----------------------------------------------|
| PART NUMBER: 846-009-520-107                 |