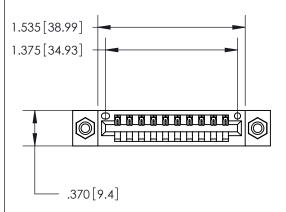

Contact Dimensions: 500-Wire Hole .050x.025 (1.27x0.64) - Tail LG. =.260 (6.60) .125 (3.18) Contact Spacing x .250 (6.35) Row Spacing

INSULATOR MATERIAL: THERMOPLASTIC POLYESTER, UL 94V-0 CONTACT MATERIAL; COPPER, NICKEL, TIN ALLOY CA-725 CONTACT PLATING: GOLD ON THE MATING AREA, TIN-LEAD

ON THE CONTACT TAILS, NICKEL UNDERPLATE

THIS IS A C.A.D. GENERATED DRAWING DO NOT MAKE MANUAL REVISIONS TO MASTER.

ISSUE NUMBER

ORIGINAL

ACAD REFERENCE NO

846/896 SERIES HIGH TEMP CARD EDGE CONNECTOR PART NUMBER: 846-010-500-608