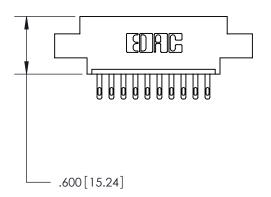

846-FNG-MASTER

THIS IS A C.A.D. GENERATED DRAWING DO NOT MAKE MANUAL REVISIONS TO MASTER.

ISSUE NUMBER

.165[4.19]

.375 [9.54]

ORIGINAL

1

.060 [1.52] .125(3.18) to .210(5.33) **Outside Tails** .125(3.18) to .210(5.33) **Outside Tails** 