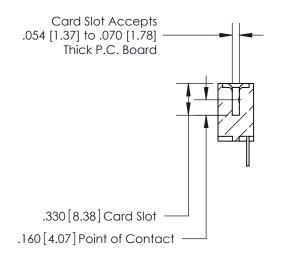

**Contact Code 560** 

INSULATOR MATERIAL: THERMOPLASTIC POLYESTER, UL 94V-0 CONTACT MATERIAL; COPPER, NICKEL, TIN ALLOY CA-725 CONTACT PLATING: GOLD ON THE MATING AREA, TIN-LEAD ON THE CONTACT TAILS, NICKEL UNDERPLATE

**Contact Code 558** 

## 846/896 SERIES HIGH TEMP CARD EDGE CONNECTOR CONTACT CODE 555,556,558,559,560 DIMENSIONS

.150 [3.81]

YOUR CONNECTION TO QUALITY & SERVICE

**Contact Code 559** 

**EDAC INC** TORONTO, ONTARIO CANADA

THESE DRAWINGS AND SPECIFICATIONS ARE THE PROPERTY OF EDAC INC.,AND SHALL NOT BE REPRODUCED, OR COPIED OR USED AS THE BASIS FOR THE MANUFACTURE OR SALE OF APPARATUS WITHOUT WRITTEN PERMISSION.